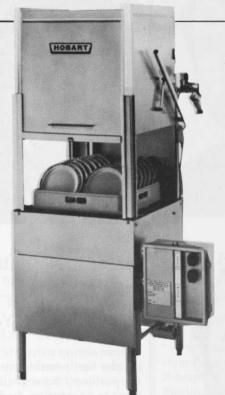

## Door-type dishwasher

The AM-12 dishwasher is equipped with a self-flushing stainless steel strainer pan and an extra upper final rinse nozzle, solid-state electronic controls and motor protection, and clog-resistant wash arms. Available from Hobart Corp. in straight-through and corner models.

Circle 233 on free information card