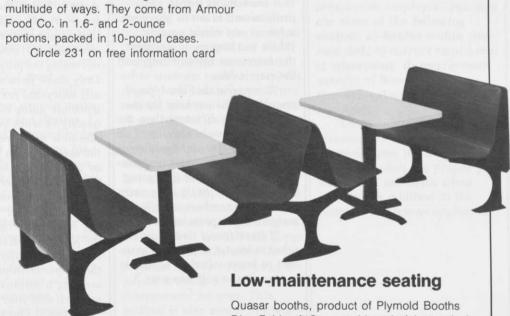

Div., Foldcraft Co., provide colorful, practical seating for foodservice operations. Contourmolded seats and back panels are surfaced with wipe-to-clean plastic laminate. Seats can be wallmounted or freestanding.

Circle 234 on free information card