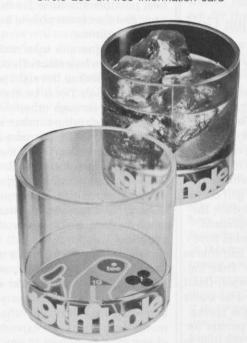

## Golf in a glass

A natural for the club bar (and to sell in the pro shop), 19th Hole glasses from Vincent Lippe have a golf game in the bottom of the glass. A waterproof compartment holds tee, green, hazards, and ball. Shake the glass to drive. The glasses are clear acrylic and are stackable.

Circle 232 on free information card