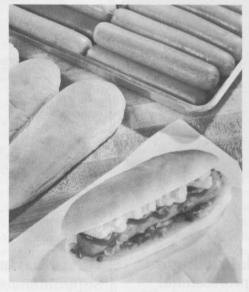

### Dogs golfers love to bite

Made only from fine beef and pork trimmings, mildly seasoned with a trace of cure flavor blended from sugar, salt, and spices, Armour Star hot dogs can be served a multitude of ways. They come from Armour Food Co. in 1.6- and 2-ounce