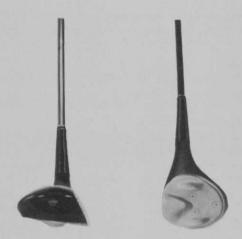

### Sand-and-rough wood

Called the Bushwacker, this new wood from Crown Golf, Inc., has a three-point sole design in a catamaran configuration which flattens grass and skims sand to get full power and a correctly aligned club face at impact. It delivers lofted-wood distance and lofted-iron arc for shots from rough, long grass, sand, and irregular lies as well as fairway lies. The club comes in a variety of swingweights and flexes, for men and ladies.