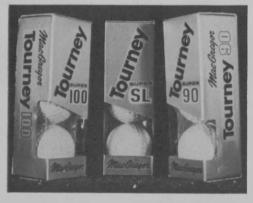

## Balls for better players

MacGregor Tourney golf balls comes in three types, each for a different kind of hitter. Tourney 100 gives high compression for power hitters and feel for those who like a Balata-covered ball. Tourney 90 is for players who use medium-flex clubs; it also has a Balata cover. Tourney SL is built like a 100 inside, but has a tough Surlyn cover for durability.