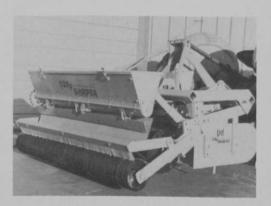

## Do-everything machine

The Turfshaper, says the manufacturer, Lely, replaces an entire crew of men. Using it, one man can completely seed or reseed a 10-acre area in an 8-hour day. The reason: there is no loss of time changing from discs to scrapers to rakes to seeders to rollers, etc. The Turfshaper comes in a 60-inch width which can be operated with a 25- or 45-horsepower PTO tractor equipped with a category I or II three-point hitch.