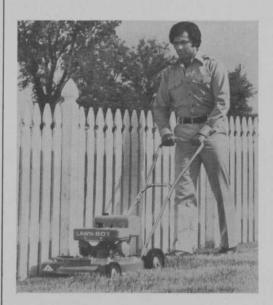

#### Rotary has big tank

Highlighting the 1977 Lawn-Boy commercial power mower line is a 21-inch, heavy-duty model with an oversize (1½-gallon) fuel tank. The mower also has a two-position handle, steel ball-bearing wheels, and an under-the-deck muffler which directs noise and exhaust toward the ground. It's marketed by Gale Products, division of Outboard Marine Corp.