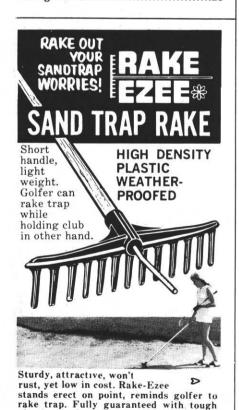

Plastics
ELLENDALE, MINNESOTA 56026

plastic head. See your distributor, or

write:

Circle 161 on free information card