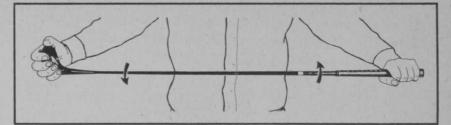

# NEW GRIP-GARD SLEEVE

Jackson Bradley is widely recognized for his mechanical knowledge of structure of golf clubs and procedures for their repair.

disregard above

Jackson Bradley, Executive Director of Recreation Corporation Elkins Lake, Texas is widely recognized for his mechanical knowledge of the structure of golf clubs and procedures for their re-

Ferrule for golf club grips Recommended by JACKSON BRADLEY . . .

Anyone can install in seconds-no skill or experience required. The only ferrule that stretches intact over the large end of a bare shaft and returns to shape.

Made of good-looking, thoroughly baked black vinyl, the Grip-Gard Sleeve\* removes forever the problem of wrinkled tapes and jagged ends when replacing golf club grips. Its taper is specially designed to fit the shaft and grip of any iron or wood. No glue required.

Inexpensive to buy, easy to install—builds customer good will. Grip-Gard Sleeves have been used on thousands of repaired golf club grips by some of the largest golf repair shops in the country.

\*Patent Pending