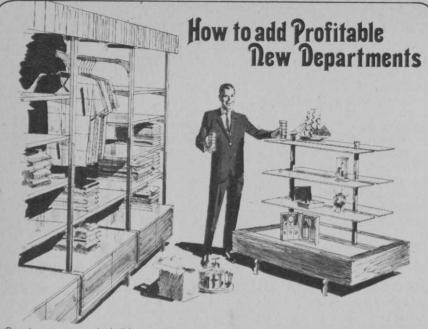

Developers of First Ferro Resonant Battery Chargers

American Monarch Corporation

2801 37th Ave. N.E., Minneapolis, Minnesota 55421 612-788-9161 Circle No. 219 on Reader Service Card

Sportswear, casual clothing and related items. Reeve merchandisers are designed for expansion within available space limits. THE OUTRIGGER WITH ADJUST-ABLE GLASS SHELVES OR HANG-RODS for easy installation on any existing wall surface. Available in any desired combination. Basic module is 4 ft. with 7 ft. standards. The De Luxe Islander with adjustable glass shelves or hang-rods for compact display of

impulse items. A combination that provides for varied and quick-change displays. Write for our 96 page catalog showing the many ways you can add sales and profits to your operation.