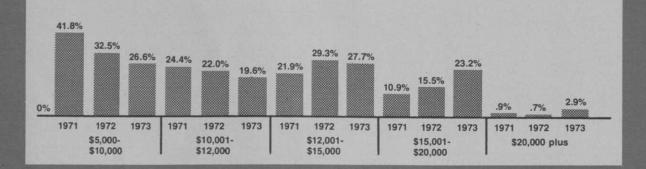

Superintendents experienced some gains in salary levels. A significant decrease was evinced in the number of superintendents reporting salaries from \$5,000 to \$10,000, as high-end salary levels showed a substantial hike.

# SUPERINTENDENTS' SALARIES (per cent of response, all course types combined)