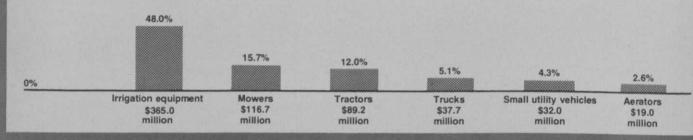

The surge of course improvement expenditures experienced in 1972 (\$106.9 million) dropped to \$96.1 million in 1973—10.1 per cent less. The overall value of maintenance equipment jumped 30.8 per cent over last year's figure to \$745.0 million.