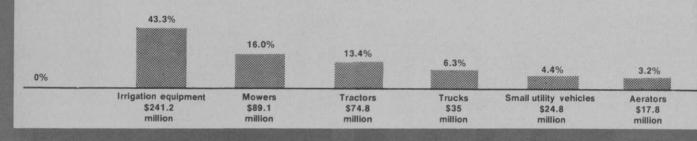

continued on page 67

\*Note: Figure over each bar indicates the percentage that the item's dollar volume contributed to the national grand total.

continued on page 65