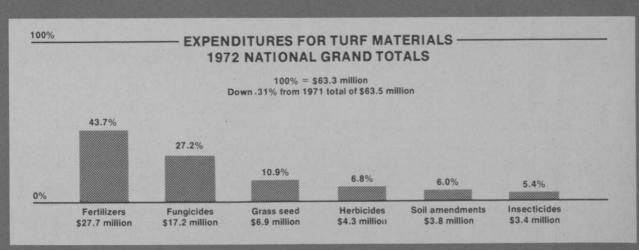

In some charts averages for 1971 and 1972 and 1972 and 1973 are the same, but national projections are different. This is indicative of the growth in the number of golf facilities.

Figures in the millions have been rounded to the nearest hundred thousand dollars; figures in the thousands have been rounded to the nearest hundred dollars, and figures in the hundreds have been rounded to the nearest ten dollars. Therefore, rounded national totals, when added, may not precisely agree with national grand totals because they are the sums of unrounded figures.

continued on page 67

\*Note: Figure over each bar indicates the percentage that the item's dollar volume contributed to the national grand total.

continued on page 65