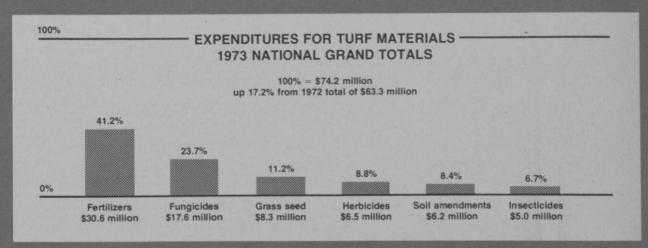

# superintendents

. . . are fighting to keep across-the-board cost increases under control

Superintendents suffered sharp cost increases in turf materials, which inflated these 1973 expenditures to \$74.2 million—17.2 per cent over the 1972 figures of \$63.3 million.

In some charts averages for 1971 and 1972 and 1972 and 1973 are the same, but national projections are different. This is indicative of the growth in the number of golf facilities.

Figures in the millions have been rounded to the nearest hundred thousand dollars; figures in the thousands have been rounded to the nearest hundred dollars, and figures in the hundreds have been rounded to the nearest ten dollars. Therefore, rounded national totals, when added, may not precisely agree with national grand totals because they are the sums of unrounded figures.

continued on page 67

\*Note: Figure over each bar indicates the percentage that the item's dollar volume contributed to the national grand total.

continued on page 65