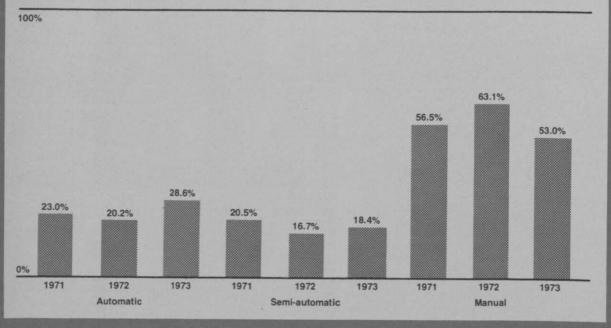

| 21.9%     | 22.0% | 30.0% | 25.0%          | 16.0% | 14.0% | 53.1%  | 62.0% | 56.0% |
| THE RESIDENCE OF THE PARTY OF T |           |       |       |                |       |       |        |       |       |

\*Insufficient response for valid percentages

#### **OVER-ALL RESPONSE**