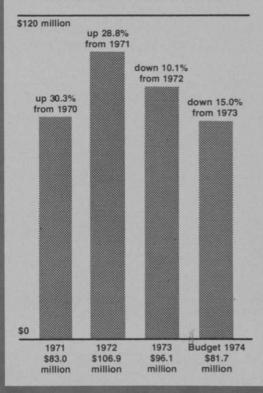

The surge of course improvement expenditures experienced in 1972 (\$106.9 million) dropped to \$96.1 million in 1973—10.1 per cent less. The overall value of maintenance equipment jumped 30.8 per cent over last year's figure to \$745.0 million.

#### EXPENDITURES FOR GOLF COURSE IMPROVEMENTS NATIONAL GRAND TOTALS

## EXPENDITURES FOR GOLF COURSE IMPROVEMENTS

| Course size    | Average per facility | National totals |
|----------------|----------------------|-----------------|
| 9-hole         |                      |                 |
| 1971           | \$ 3,300             | \$15.5 million  |
| 1972           | \$ 4,000             | \$19.0 million  |
| 1973           | \$ 2,900             | \$13.8 million  |
| Budget 1974    | \$ 2,500             | \$12.0 million  |
| 18-hole or m   | ore                  |                 |
| 1971           | \$14,100             | \$64.0 million  |
| 1972           | \$18,000             | \$85.3 million  |
| 1973           | \$16,700             | \$80.8 million  |
| Budget 1974    | \$14,300             | \$69.1 million  |
| Non-regulation | on                   |                 |
| 1971           | \$ 3,100             | \$ 3.4 million  |
| 1972           | \$ 2,200             | \$ 2.6 million  |
| 1973           |                      |                 |
| Budget 1974    |                      | *               |