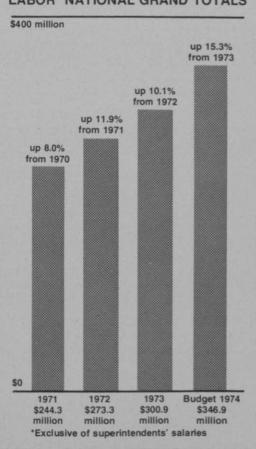

The 10.1 per cent jump in costs for maintenance crews for regulation golf courses drove 1973 national labor expenditures to \$300.9 million—\$27.6 million over 1972. This took a large bite from club budgets already smarting from rising fuel costs for maintenance equipment and cost increases in virtually every material purchased in 1973. This, notwithstanding a 17.1 per cent—\$10.7 million—cut in labor expenditures of nine-hole courses.

## EXPENDITURES FOR GOLF COURSE LABOR\* NATIONAL GRAND TOTALS

#### EXPENDITURES FOR GOLF COURSE LABOR\*

| Course size Av  | erage per facil | ity National totals |
|-----------------|-----------------|---------------------|
| 9-hole          |                 |                     |
| 1971            | \$ 9,500        | \$ 44.9 million     |
| 1972            | \$11,900        | \$ 56.6 million     |
| 1973            | \$ 9,500        | \$ 45.9 million     |
| Budget 1974     | \$10,300        | \$ 49.4 million     |
| 18-hole or more |                 |                     |
| 1971            | \$40,500        | \$184.3 million     |
| 1972            | \$42,900        | \$203.8 million     |
| 1973            | \$51,000        | \$246.3 million     |
| Budget 1974     | \$57,100        | \$275.7 million     |
| Non-regulation  |                 | THE PARTY           |
| 1971            | \$13,600        | \$ 15.1 million     |
| 1972            | \$10,900        | \$ 12.9 million     |
| 1973            |                 | **                  |
| Budget 1974     | **              | **                  |

<sup>\*</sup>Exclusive of superintendents' salaries

<sup>\*\*</sup>Insufficient response for valid average and projection