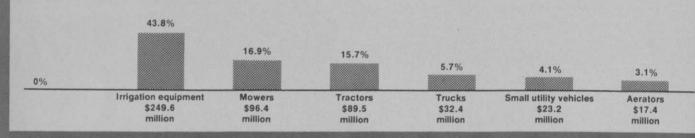

The surge of course improvement expenditures experienced in 1972 (\$106.9 million) dropped to \$96.1 million in 1973—10.1 per cent less. The overall value of maintenance equipment jumped 30.8 per cent over last year's figure to \$745.0 million.