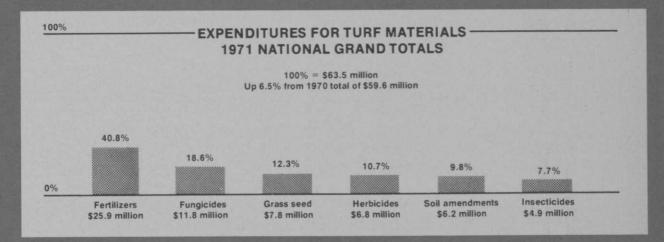

In some charts averages for 1971 and 1972 and 1972 and 1973 are the same, but national projections are different. This is indicative of the growth in the number of golf facilities.

Figures in the millions have been rounded to the nearest hundred thousand dollars; figures in the thousands have been rounded to the nearest hundred dollars, and figures in the hundreds have been rounded to the nearest ten dollars. Therefore, rounded national totals, when added, may not precisely agree with national grand totals because they are the sums of unrounded figures.

continued on page 67

\*Note: Figure over each bar indicates the percentage that the item's dollar volume contributed to the national grand total.

continued on page 65