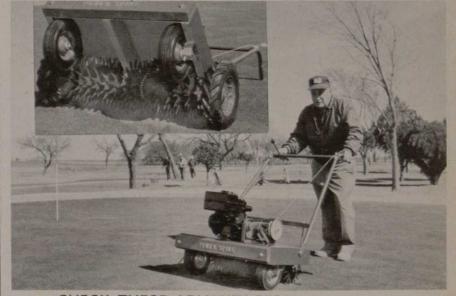

Ryegrass is the old reliable for overseeding not only because of rapid germination, but it's the one turf you never need baby.

Stands up well to overtreading

POWER SPIKE

MANUFACTURING CO

- Germinates in 6 to 14 days
- Protects native grass plants
  during dormancy
- Recovers rapidly from injury
- FOR FREE INFORMATIONAL BROCHURES write to:

## Save time and money with... **POWER SPIKE** the Original Self Propelled Spiker

• CHECK THESE ADVANTAGES
 ✓ STRONG, HAND CRAFTED CONSTRUCTION
 ✓ FEWER PARTS, LESS MAINTENANCE
 ✓ PROVEN DEPENDABILITY, THOUSANDS NOW IN USE