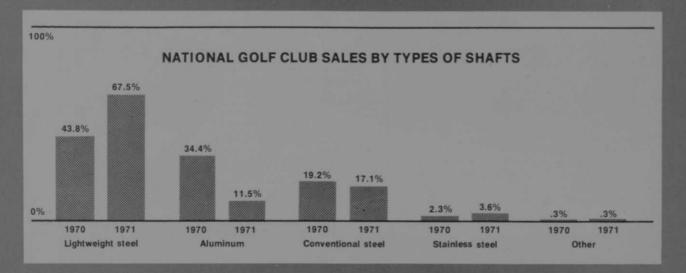

In the golf club categories, lightweight steel shafted clubs took the majority of sales. Over-all, they accounted for 67.5 per cent of the golf club sales in 1971, as compared to 43.8 per cent in 1970. This increase, of course, took a good bite out of sales in the other two major materials categories, particularly aluminum. Aluminum shafted clubs accounted for only 11.5 per cent of 1971 sales versus 34.4 per cent in 1970, and conventional steel accounted for 17.1 per cent of the sales versus 19.2 per cent in 1970.