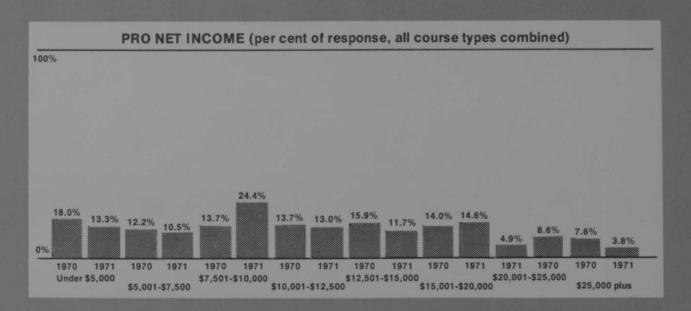

Professionals' income from golf lessons made a modest gain, but did not approach the 1969 level. Over-all, revenues from golf lessons increased 8.9 per cent in 1971 to \$13.5 million.

The slight gains in most revenue areas created some upward mobility in professionals' net incomes. For instance, the percentages of those who indicated net incomes of under \$5,000 dropped from 18 per cent in 1970 to 13.3 per cent in 1971, and those who fell in the \$5,001 to \$7,500 bracket dropped from 12.2 per cent to 10.5 per cent. Many of these professionals apparently moved into the \$7,501 to \$10,000 range, which claimed 24.4 per cent of the respondents as opposed to 13.7 per cent in 1970.