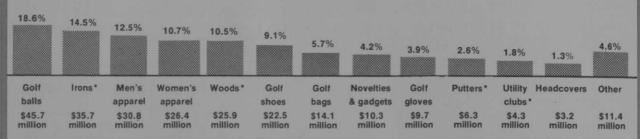

Among the sales declines, golf balls dropped 4.8 per cent to \$43.4 million, but remained the unquestionable leader, accounting for almost 20 per cent of total pro shop sales. Sales of woods fell 6 per cent to \$20.2 million and dropped one notch to fifth place in terms of its contribution to total pro shop sales.

Men's apparel moved up to the fourth spot (\$25.6 million) behind women's apparel, irons and golf balls, in that order up the scale. The professional put his best merchandising foot forward in the apparel categories. Along with a 21.9 per cent gain in sales of men's apparel, there was a 20.3 per cent increase in the dollar volume for women's apparel, bringing it to more than \$26 million. And the golf shoe category, which straddles the apparel and equipment areas, accelerated its growth rate, climbing more than 21 per cent to \$16.1 million. These figures show that professionals are coming into their own as apparel merchandisers.

The declines in sales of woods and utility clubs were offset by a slight increase in irons and a heftier one in putter sales. Therefore, sales of the four golf club categories combined only dropped slightly, from \$62.7 million in 1970 to \$62.5 million in 1971.