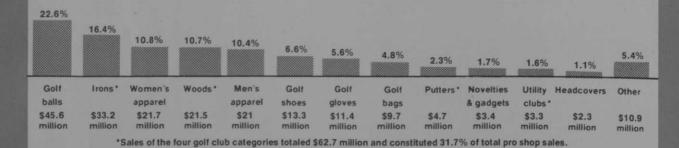

Among the sales declines, golf balls dropped 4.8 per cent to \$43.4 million, but remained the unquestionable leader, accounting for almost 20 per cent of total pro shop sales. Sales of woods fell 6 per cent to \$20.2 million and dropped one notch to fifth place in terms of its contribution to total pro shop sales.

Men's apparel moved up to the fourth spot (\$25.6 million) behind women's apparel, irons and golf balls, in that order up the scale. The professional put his best merchandising foot forward in the apparel categories. Along with a 21.9 per cent gain in sales of men's apparel, there was a 20.3 per cent increase in the dollar volume for women's apparel, bringing it to more than \$26 million. And the golf shoe category, which straddles the apparel and equipment areas, accelerated its growth rate, climbing more than 21 per cent to \$16.1 million. These figures show that professionals are coming into their own as apparel merchandisers.

The declines in sales of woods and utility clubs were offset by a slight increase in irons and a heftier one in putter sales. Therefore, sales of the four golf club categories combined only dropped slightly, from \$62.7 million in 1970 to \$62.5 million in 1971.