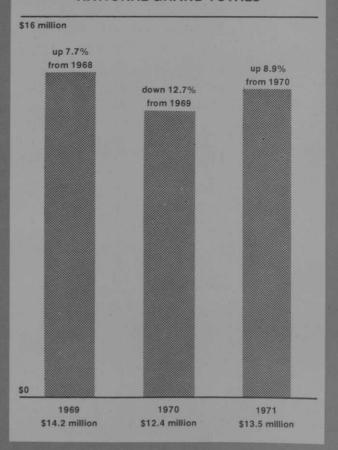

Professionals' income from golf lessons made a modest gain, but did not approach the 1969 level. Over-all, revenues from golf lessons increased 8.9 per cent in 1971 to \$13.5 million.

The slight gains in most revenue areas created some upward mobility in professionals' net incomes. For instance, the percentages of those who indicated net incomes of under \$5,000 dropped from 18 per cent in 1970 to 13.3 per cent in 1971, and those who fell in the \$5,001 to \$7,500 bracket dropped from 12.2 per cent to 10.5 per cent. Many of these professionals apparently moved into the \$7,501 to \$10,000 range, which claimed 24.4 per cent of the respondents as opposed to 13.7 per cent in 1970.