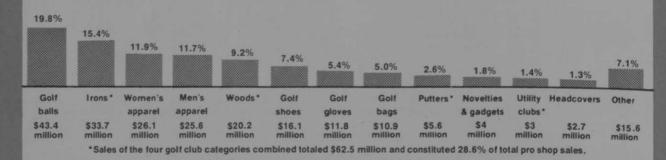

Among the sales declines, golf balls dropped 4.8 per cent to \$43.4 million, but remained the unquestionable leader, accounting for almost 20 per cent of total pro shop sales. Sales of woods fell 6 per cent to \$20.2 million and dropped one notch to fifth place in terms of its contribution to total pro shop sales.

Men's apparel moved up to the fourth spot (\$25.6 million) behind women's apparel, irons and golf balls, in that order up the scale. The professional put his best merchandising foot forward in the apparel categories. Along with a 21.9 per cent gain in sales of men's apparel, there was a 20.3 per cent increase in the dollar volume for women's apparel, bringing it to more than \$26 million. And the golf shoe category, which straddles the apparel and equipment areas, accelerated its growth rate, climbing more than 21 per cent to \$16.1 million. These figures show that professionals are coming into their own as apparel merchandisers.

The declines in sales of woods and utility clubs were offset by a slight increase in irons and a heftier one in putter sales. Therefore, sales of the four golf club categories combined only dropped slightly, from \$62.7 million in 1970 to \$62.5 million in 1971.