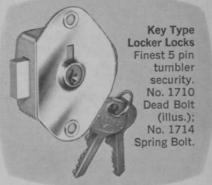

The Advertising Council and The National Safety Council.

No. 1525 Key Controlled Stainless steel case, double wall security. Master key gives supervisor access to all lockers. Without key control, specify No. 1500.

S Master

No. 1654 Built-in Each lock on box locker has own combination. Supervisor has Master key. Push button combination changer. For full length lockers, specify No. 1630.