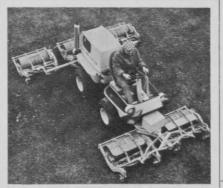

For more information circle number 101 on card

Bolens Division, FMC Corporation, recently announced that its 18 hp grounds maintenance vehicle, the GK, now utilizes a specially designed three or five gang mower for faster, more efficient reel mowing operations. The gang reels available are Roseman hollow roller-drive or laminated tire-drive tractor mounted mowers.