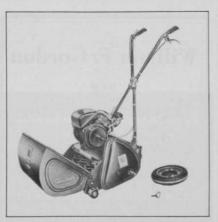

**Ransomes, Sims & Jefferies Ltd.,** has recently designed a new greens mower. The 20 inch Auto-Certes machine has a 4-cycle engine. A back-lapping attachment is available to enable the direction of the reel to be reversed for automatic sharpening.

For more information circle number 101 on card

Bolens Division, FMC Corporation, recently announced that its 18 hp grounds maintenance vehicle, the GK, now utilizes a specially designed three or five gang mower for faster, more efficient reel mowing operations. The gang reels available are Roseman hollow roller-drive or laminated tire-drive tractor mounted mowers.