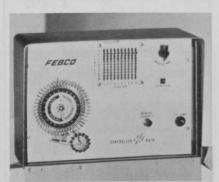

For more information circle number 103 on card

Febco Inc. has come out with a new 10 station automatic controller, the CR-10. It can be pedestal or wall mounted and weighs only 19 pounds. It features 10 stations with 0 to 60 minute timing, 24 hour clock, 48 start trips, 14 day omit wheel and automatic-off-manual switch and is enclosed in a weatherproof cabinet.