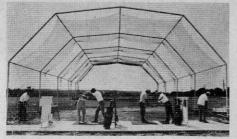

Automated Golf of N.Y., N.J. & Conn., Inc. have come out with the Four Man Automated Golf Range. The automatic range tees with net and cage can be leased and will fit on an area of  $60' \times 40'$ .