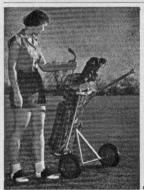

#### NEW PRODUCTS

Victor Golf Company, PGA Division are the manufacturers of the golf bag shown above. It is made of kangaroo and trimmed with genuine alligator.

For more information circle number 201 on card