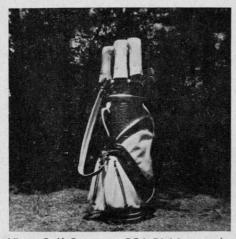

#### NEW PRODUCTS

Victor Golf Company, PGA Division are the manufacturers of the golf bag shown above. It is made of kangaroo and trimmed with genuine alligator.

For more information circle number 201 on card