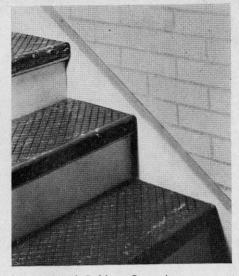

For more information circle number 210 on card

Kessler Products Co., Inc., is marketing new carpeted vinylstep stair tread. It has a white vinyl stair nose for safety.

For more information circle number 211 on card

International Rubber Corp. has come out with a new Permastep heavy duty molded rubber stair tread. It is resistant to grease and oil and absorbs the noises of foot traffic.