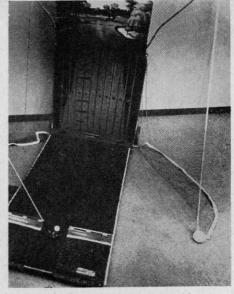

**Brunswick Corp.** has come out with a new electronic 18-hole course, called Swing-Away Pro Golf. It requires about 18' x 14' of floor area. Usable indoors or out.

For more information circle number 202 on card