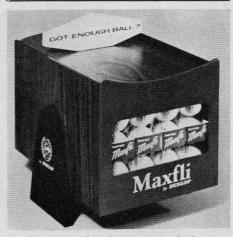

### NEW PRODUCTS

Dunlop Sports Div. has new top display merchandiser. It holds 6 doz. balls. The sliding top can be opened with a pull on the handle which is imprinted, "Got enough ball?" It comes in red or green.