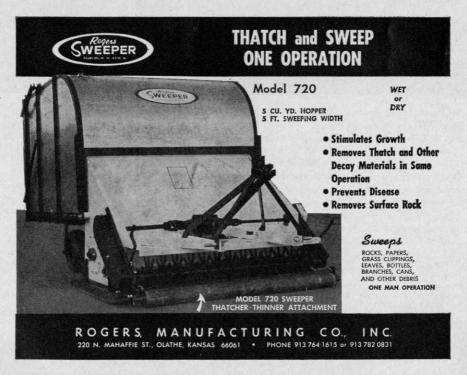

#### NEW PRODUCTS



Victor Golf Company, PGA Division are the manufacturers of the golf bag shown above. It is made of kangaroo and trimmed with genuine alligator.

For more information circle number 201 on card



**Brunswick Corp.** has come out with a new electronic 18-hole course, called Swing-Away Pro Golf. It requires about 18' x 14' of floor area. Usable indoors or out.

For more information circle number 202 on card



For more information circle number 152 on card

#### **NEW PRODUCTS**



**Test Corporation** introduced its new nonelectric timer controlled irrigation valve. The time control will rewind itself and can be programmed to open the valve automatically.

For more information circle number 203 on card

Velsicol Chemical Corp., has new Banvel D 4S weed killer. Effective in any season in both cool and warm weather.

For more information circle number 204 on card



**N. A. Taylor Co.** has created the new Gazeboe awning. It is self-supporting. Available in five colors for about \$285.

For more information circle number 205 on card

Magline Inc., Trailevator Div. has wide choice of trailors for hauling load capacities of 2,000 lbs. All models feature reinforced loading ramp tailgate.

For more