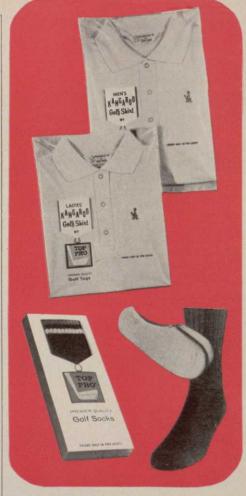

## NOW, TOP PRO SHIRTS JOIN TOP PRO<sup>®</sup> SOCKS

NEW this season ... Kangaroo golf shirts by TOP PRO. Knit of cool, combed cotton ... free-swinging comfort ... smart new colors.

Sell . . . with America's great new family of PREMIER GOLF SOCKS. FOUND ONLY IN PRO SHOPS

NATIONALLY DISTRIBUTED BY

309 5th Ave., New York, N.Y.

Visit Our Booth, PGA Show, Palm Beach Gardens For more information circle number 184 on card