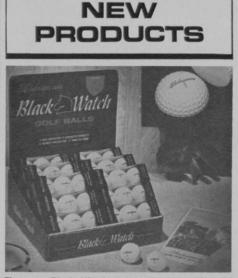

For more information circle number 111 on card

The new Black Watch golf ball, made of solid synthetic rubber has been introduced by Shakespear Company, Kalamazoo, Michigan. There are no center, no windings, no cover with Shakespeare's new uni-mold construction. Black Watch meets all U.S.G.A. specifications. They are available only through golf professional shops.