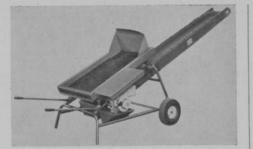

A new machine designed for the preparation and conveying of fine soil mixes is now available from Royer Foundry & Machine Co., Kingston, Pa. This new machine, the POWERscreen 42, is a combination of a vibrating screen desk and elevating conveyor assembled together and operating from a single power source. Power units are available with gasoline or electric motor.