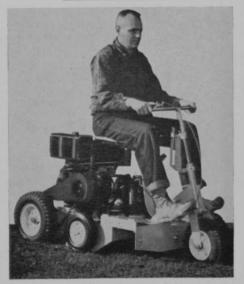

This 32R is a riding rotary manufactured by the Devere-Locke Division of Locke in Racine, Wis. Available with electric starter at extra cost, the Devere-Locke 32R comes equipped with three of its five wheels with pneumatic tires. It weighs 590 lbs.