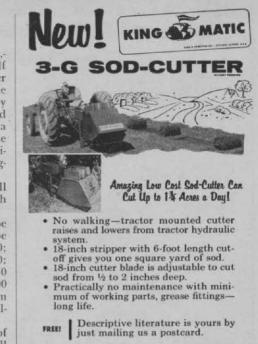

## Triangle Round-Robin Money Spread

John E. McAuliffe's fifth annual \$12,000 Triangle Round Robin women's golf competition will be held at the Cavalier Yacht and CC, Virginia Beach, Va. While offering the same record total, prize money will be cut all the way down the line, and eliminates the extra prize events of a year ago. McAuliffe's, pres. of the Triangle Conduit & Cable Co. revised the distribution of prize money to encourage younger players on the tour.

As a result, the six alternates who will be listed in the star group of 22 will each be assured of \$400.

Winner of the Triangle event will be awarded \$1,500. Second prize will be worth \$1,000; third, \$800; fourth, \$650; fifth, \$550; sixth, \$525 seventh, \$500; eighth, \$475; ninth to sixteenth, \$450 each, and, next, the six alternates, \$400 apiece. Last year's prizes ranged from \$2,000 down and there were but two alternates.

Included in the remarkable host of women golfers in the 1957 Triangle will be Patty Berg ,the Masters title-holder; Louise Suggs and Marlene Bauer Hagge.

KING & HAMILTON COMPANY OTTAWA, ILLINOIS