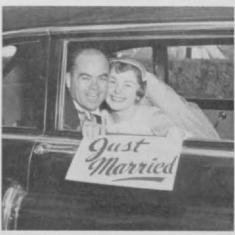

#### ED GETS QUEEN ROYAL

Ed Lawlor, Philadelphia district representative of U. S. Rubber golf ball department, is the beaming groom and the gargeous bride is the former Miss Jo Hayes of Whitestone, Long Island.

After a honeymoon in Florida the Lawlors went to their new home where Jo will spend Monday evenings waiting for Ed to come home from the district tournaments.