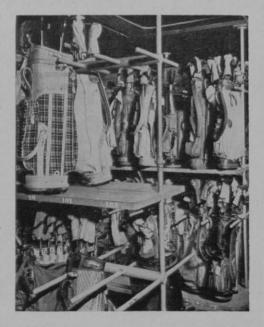

## **Upright Bag Storage Compact**

The sectional plan and photograph of the bag storage arrangement at Tucson (Ariz.) CC where Errie Ball is winter professional, gives you an idea of what every pro who has seen the installation considers a great improvement over the usual horizontal bin storage.

Engineer and architect members at Tucson worked out the job with Ball. Upright storage, making use of pipe uprights and dividers, saves space, is economical to construct, is sturdy, protects the bags and solves the cleaning problem. Bags on the second deck are easy to handle.

With a great deal of pro shop alteration and new building in prospect this upright bag storage arrangement is one that should receive studious attention.