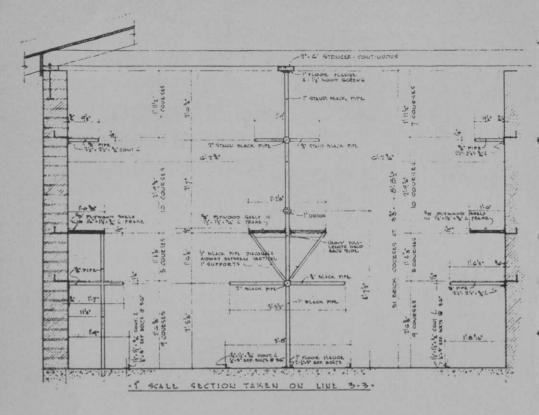

## **Upright Bag Storage Compact**

The sectional plan and photograph of the bag storage arrangement at Tucson (Ariz.) CC where Errie Ball is winter professional, gives you an idea of what every pro who has seen the installation considers a great improvement over the usual horizontal bin storage.

Engineer and architect members at Tucson worked out the job with Ball. Upright storage, making use of pipe uprights and dividers, saves space, is economical to construct, is sturdy, protects the bags and solves the cleaning problem. Bags on the second deck are easy to handle.

Inserted in pipe framing are the % in. plywood shelves which constitute the second deck storage.

This construction has been in use for two years and is thoroughly satisfactory to Ball, his staff and to the members.