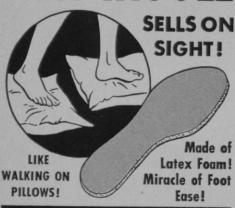

# Exciting NEW INSOLE

# Dr Scholl's AIR-PILLO INSOLES

### Advertised in THE SATURDAY EVENING POST, PARADE, THIS WEEK, DELL MODERN GROUP

A new red-hot seller with the fastest turn-over you've seen in a long, long time. Instantly converts any golfer's shoes into air-ventilated, aircushioned shoes. Such walking ease never before known. Every user tells others about them!