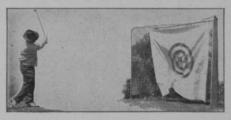

## THE EDERER "PORTABLE"

Sturdy, compact, lightweight—handles the full range of iron and wood shots. Ideal for limited space practice, indoor or outdoor. Folds into a compact unit 3 ft. x  $6\frac{1}{2}$  ft. x 5 in. Weighs 23 lbs. with backdrop.