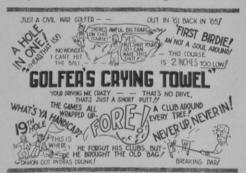

#### GOLFER'S CRYING TOWEL

For good natured ribbing as well as serving a practical need, the Trophy & Medal Shop, 10 S. Wabash, Chicago, offers the

"GOLFER'S CRYING TOWEL." Measuring 17 x 22 in., with red and blue color-fast lettering on a white background, this washable towel should find many uses. Write for additional information.