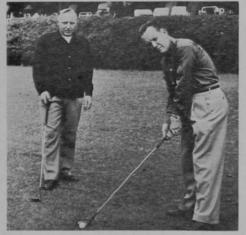

### WINNERS OF ETONIC'S CONTEST

Winners of the Daffy Golf Shot Contest, sponsored by Etonic All-Weather golf shoes recently, by virtue of the novel shot which rolled up the jacket sleeve of Johnny Lisk (L) after he had hit it with some de-

gree of force but not too squarely, enjoy an all expense paid week at Pinehurst, N. C. With Lisk is professional John Davis, who

shared in the prize winning week. Both hail from Oswego, New York.