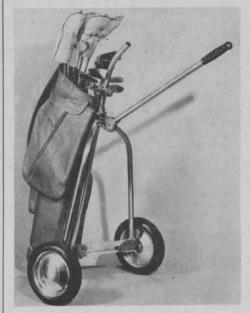

### THE NEW RUTLEDGE CADDY SAVER

The Rutledge Company, Beckley-Ralston Div., 3333 Belmont Ave., Chicago 18, III., manufacturers of Stroke Saver Golf Clubs announce their latest addition — a new Caddy Saver, which never has to be car-

ried. When collapsed, axle braces are contracted so it can be rolled through use of an auxiliary handle (with bag attached) to an automobile, through locker room aisles, street car, narrow doors, etc. When in use on the course, braces are extended, lengthening the wheel base for perfect balance. Caddy Saver weighs only 12 pounds, and is made of high-strength aluminum tubing and bar stock.