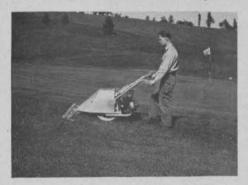

# JARI POWER SCYTHE

Streamlining and housing of all movable parts on the new Jari power scythe giving the blades maximum free cutting length for mowing under fences, shrubbery, low-

hanging trees and guardrails makes this an important piece of maintenance equipment. High-mounted motor allows cutting under water and on rough terrain, correct balance prevents side draft and ease of operation, and low fuel consumption accounts for important economy. Additional information on the power scythe available from manufacturer, Jari Products, 2938 Pillsbury Ave., Mpls. 8, Minn.