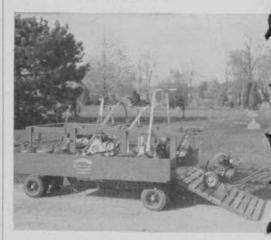

> CHAMPION'S ALL-PURPOSE COURSE EQUIPMENT TRAILER

For turf equipment and general hauling. The Champion Co., Springfield, Ohio, has manufactured a versatile "Doo-All" chassis which can be quickly interchanged with different trailer types. Designed to save valuable time in transporting course equip., the Turf Equipment Trailer carries as much as six mowers, two portable generators, and four grass trimmers. A special box is provided for tools leaving plenty of room for gas, oil, and other necessities. A unique feature of this particular model (shown in cut) is that the tail gate lets down in such a manner that it becomes a loading or unloading ramp and power mowers can run up and down under their own power.

For all-purpose hauling, another model, the Trail Flat Trailer provides a flat body to which side and end panels can be added or removed quickly to fit the need, with special metal-tipped skid planks designed to load or unload power equip., barrels, or other heavy objects.

Another model which is interchangeable

## GOLF RANGE PAILS

THAT WILL LAST FOR YEARS

30 to 35 - 40 to 45 - 50 to 60 ball capacity pail sizes.

PAR-INC.

1949 E. 75th Street CHICAGO 49, ILLINOIS with this same basic chassis is the Dump Roll Trailer which is designed for dirt handling and hauling. Dumping or loading from either side and locking in four positions, it is balanced and designed for easy

maneuverability.

All Doo-All-Trailers are designed specifically for the turf trade, giving maximum load capacity without injury to the turf. Perfect balance plus tires which give greater supporting surface between tire and ground, makes this an ideal trailer for course work.