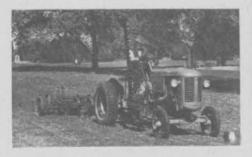

### CASE DUAL-PURPOSE TRACTOR

A Case Model VAI tractor pulling a 5-gang Worthington mower shows cutter-bar mower at rest as course maintenance work proceeds on fairway of golf course in Forest Park, St. Louis, Mo. Hydraulic lift accounts for ease of operation in raising and carrying cutter-bar unit as tractor pulls reel type mower. Combination permits maintenance of rough and fairway alike without extra equipment.