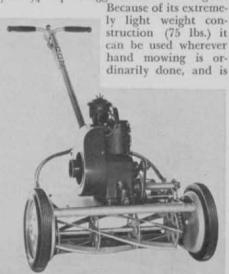

## LOW PRICED POWER MOWER INTRODUCED BY TORO

A new low priced power motor will make its debut early this spring. Designed by the Toro Mfg. Corp. of Minneapolis, Minn., the new Sportlawn cuts a 17-inch swath and is self-propelled with a four cycle 3/4 h.p. Briggs & Stratton engine.

especially adaptable to cutting bunkers or steep terraces. The Sportlawn also has many of the features found on higher priced machines including finger-tip clutch and throttle controls, adjustable cutting height, semi-pneumatic tires, sectional rol-

Your inquiries and orders will be referred to a nearby distributor.

LEAVITT CORP. EST. 1895 URBANA, ILL.

Builders of "Knockdown" bleachers for all sports

ler, and a simple friction clutch. The manufacturer says the new Sportlawn is especially easy to operate and that it will be backed with the nationwide service facilities of the Toro organization.