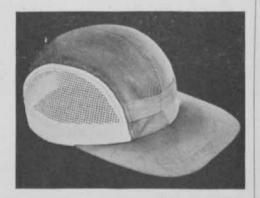

### NEW AIR-COOLED SPORTS CAP

The most temperamental golfer can "keep cool" in the new, modernly-styled Congo Airlift Sports Cap. It's a natural for anyone who is enthusiastic about sports

activity. The top of the crown gives the head plenty of coverage for protection, while wide mesh-sides permit free circulation of air.

It's long, wrinkle-proof, water-proof visor is underlined with green to cut down squint and add to eye-comfort. This model, designated as No. 433, is made in Cardinal Red, Kelly Green, Royal Blue, Gold, Tan, and White. Mesh-sides are white in all instances. Caps are available in small, medium, large, and extra large sizes, and are packed one dozen to a box in assorted or solid sizes; solid or assorted colors.

The Congo Airlift Sports Cap is sold through jobbers and is one of many styles of Sunshine Headwear created by the