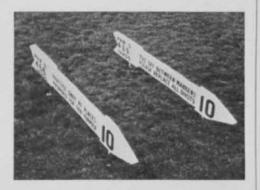

### UTILITY TEE MARKERS

Harold Oldham, green chairman, Richmond, Ky., has designed and the local high school Manual Arts class has made a useful as well as attractive tee marker for use

on the Madison CC course. Two 16 inch rods support the 2 x 4 - 4 ft. markers which can be used to remind players of many of the do's and dont's of golf, and some of the important rules as well as number and yardage of holes.