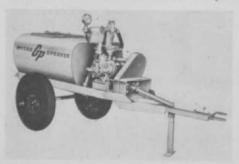

## MYERS MANUFACTURES NEW GP LINE OF SPRAYERS

A new line of GP or general purpose sprayers has been announced by the F. E. Myers & Bro. Co., Ashland, Ohio. The Myers self-oiling spray pump is the heart

of these units, and it is capable of both high and low pressure spraying. A one hundred gallon steel tank mounted in an all welded steel frame for sturdiness per-

mits the use of the equipment with all types of spray materials. The ability to convert from one model to another is an outstanding feature of Myers general purpose sprayers. They are manufacturing four basic models: The engine driven skid model, two-wheeled, engine driven model, four-wheeled engine driven model, and the two-wheeled tractor power take-off model.

All models have the same frame construction and the units are adaptable for all spraying requirements. Pressures and capacities developed by this compact power sprayer are effective for grass, shrub, tree, and weed spraying. It is also useful for numerous other jobs such as fire fighting, cleaning machinery, and pest control.