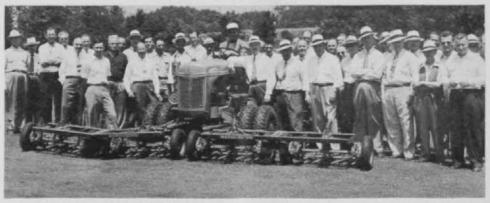

# WORTHINGTON DISTRIBUTORS BRIEFED ON NEW GANG MOWER TRACTOR

The Worthington Mower Co., Strouds-burg, Pa., recently held a one day sales conference and demonstration in Racine, Wisconsin, home of Jacobsen Mfg. Co., of which Worthington is a subsidiary. Featured was the new Worthington Model F tractor which was viewed by distributors from Chicago, St. Louis, Kansas City, St. Paul, Milwaukee, Grand Rapids, Indianapolis, Fort Wayne, Detroit and Racine. Recently developed, this new tractor has front wheel drive and is steered from the rear wheels. Gang mowers are mounted on the front of the tractor, giving the operator a full view of the cutting operation. A hydraulic lift raises gang mowers off the ground when tractor is traveling over roads, curbs, sidewalks, etc.