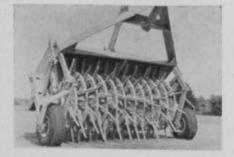

## PERRY'S GREENS SPIKER

loosens compact soil at rate of 144 penetrating holes to every four sq. ft.—see cross-section view. Penetration depth adjustable. Tractor drawn, quickly opens up greens and fairways without injury. An essential tool of healthy, economical turf upkeep. Write for complete details.

Pat. app. for

PERRY'S GREENS SPIKER, 2539 LA ROSE, MEMPHIS, TENN.