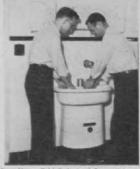

#### DUO-WASHFOUNTAINS SERVE THE MODERN CLUBHOUSE

One Bradley DUO-Washfountain takes the place of two conventional basins with the one DUO sprayhead replacing four ordinary faucets. In addition, the self-flushing bowl and automatic foot-control reduce maintenance and afford maximum sanitation. Further details can be secured by writing for DUO Bulletin 464-D. BRADLEY WASHFOUNTAIN CO., 2359 W. Michigan Street, Milwaukee I, Wis.

Duo (washfountains