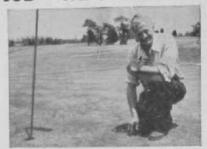

### New 1948 Rite-Arc Putter

Jack Redmond, trick shot artist, explains distinctive features of Rite-Arc Drop In putter to golf companion. The 1948 model Rite-Arc is a blade type putter which advance orders indicate will be more popular than the mallet type Rite-Arc which enjoyed lively pro shop sale last year. The new putter, especially designed for eye-ease line control, has curved face which starts ball with overspin and helps avoid skidding and hopping. It is precision machined for accuracy and balance. Deliveries are now being made to pros in natural Armco metal or satin chrome finish by General Mach. Co., 1825 W. St. Paul St., Milwaukee, Wisc.