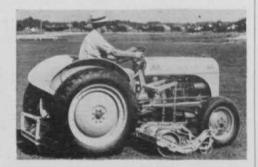

#### Roseman Features New Mower

Efficient, low-cost flexible mowing, is claimed for the "Park Challenger" mower by Roseman Tractor Mower Co., Evanston, Ill., manufacturer of gang mowing equipment.

The Park Challenger consists of three Roseman Hollow Roller Drive Mowers mounted on the new Ford Tractor, or the Ford Tractor Ferguson System.

### ALFRED H. TULL Golf Course Architect

420 Lexington Avenue NEW YORK 17, N. Y.

It mows a swath 7 feet wide to make a compact and efficient unit.

Features include a greater degree of traction; the elimination of wheel marks; the ability to cut ahead of the rear wheels, and to overhang curbs without dropping off. To obtain the greatest utility from the Ford Tractor the Roseman Park Challenger attachment has been designed to attach or detach in a few minutes' time, thereby freeing the tractor for any of its many other uses.