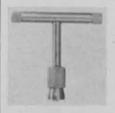

### SPIKE-VISE WRENCH

### Fits all spikes

Screw and taper principle and sturdy precision construction enables the SPIKE-VISE WRENCH to quickly and cleanly remove any make of spike on a golf shoe.

It takes a firm, non-slip grip on even badly worn spike stubs; then you can get them out easily.

Box of Three, \$5. (Single Wrench, \$2.) Sold direct to pros and locker-room men.

### SERLEY MFG. CO.

483 E. 6th St. ST. PAUL 1, MINN.

Scrley Mfg. Co. 483 E. 6th St., St. Paul I, Minn.

Enclosed is \$5 (Box of 3) \$2-1. Send me the SPIKE-VISE WRENCH,

Name (please print)\_\_\_

Address