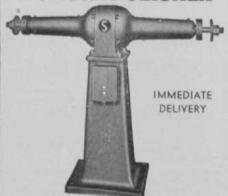

### BUFFER - POLISHER

### EVERY PRO SHOP ...

needs this STANDARD "CLUBMASTER" Golf Club BUFFER-POLISHER. Wide swing with 1 H. P. 1750 RPM motor permits two boys to work at the same time. We can also furnish the 8" by 1" cloth and wire wheels. Immediate Delivery!

Write for Bulletin 110

THE STANDARD ELECTRICAL TOOL COMPANY 2524 River Road, CINCINNATI 4, OHIO