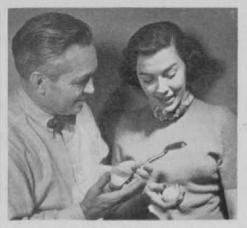

### New 1948 Rite-Arc Putter

Jack Redmond, trick shot artist, explains distinctive features of Rite-Arc Drop In putter to golf companion. The 1948 model Rite-Arc is a blade type putter which advance orders indicate will be more popular than the mallet type Rite-Arc which enjoyed lively pro shop sale last year. The new putter, especially designed for eye-ease line control, has curved face which starts ball with overspin and helps avoid skidding and hopping. It is precision machined for accuracy and balance. Deliveries are now being made to pros in natural Armco metal or satin chrome finish by General Mach. Co., 1825 W. St. Paul St., Milwaukee, Wisc.