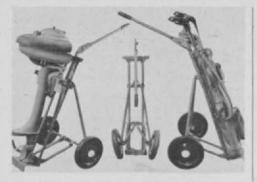

#### Convertible Golf Bag Cart

Twin Sport, a convertible golf bag cart and outboard motor carrier, is designed for the golfer, fisherman, or vacationist as a dual or a single purpose, fully collapsible carrier. Priced well, it has maxi-

Send score card when ordering Tee Data Plates.

Manufactured by GOLF & GARDEN EQUIPMENT CO. BLUE MOUND ROAD, ELM GROVE, WISCONSIN

BALL WASHER Tee Data Plate

mum strength and wearing qualities with a minimum of weight. Construction is of seamless welded steel tubing. Twin Sport in action balances the load precisely over the axle for effortless travel and, with wheels collapsed, tracks easily across footbridges and narrow trails. Fully collapsed with bag or motor attached, it fits into an automobile trunk. Inquiries for dealer and other information should be addressed to Boyd, Inc., 711 East Fourth St., Royal Oak, Michigan.