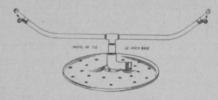

# PERFECTION HAS DISC BASE ON NEW MODELS

Plymouth, Mich.—Perfection Sprinkler Co.'s latest models are now furnished with a disc base of cadmium-plated pressed steel which permits the sprinklers to be

To insure popular favor, put your tees in shape now, with Lewis Tee Equipment. The cost of neglect is high, while Lewis prices are now lower than ever.

## **ALLERTON HOTEL**

dragged over the finest greens, according to the makers, without damage to the turf. Hose clamps with long bolts can be used.

and a poor connection will not wash a hole in the green.

Perfection's spray nozzles continue to give efficient service at low water pressure and are considered as near foolproof as a nozzle can be.