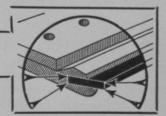

#### McCLAIN BROTHERS OFFER SEVERAL NEW ITEMS

Canton, Ohio.-Several ingenious and practical items have been added to the Mc-Clain Brothers line of greenkeeping equipment for 1933, prominent among which is the new underground hose locker and the McClain Hydro-Mixer.

The hose locker is a permanent receptacle of heavy steel for hose, sunk to ground level near each green. a revolving metal reel with one-inch hose capacity of 150 feet. Hose is always connected to the water supply. Sufficient length is unwound from the reel, a quickacting valve is turned on, and after watering is completed, the valve is turned off. the hose reeled back and the self-locking cover of the hose locker closed. Manufacturers point out that hose is always out of sight, protected from the weather, theft and danger from tractors or mowers.

Another interesting addition to the Mc-Clain line is the Hydro-Mixer, which is expected to save greenkeepers many dollars in time and labor, in treatment of greens

with fungicides, fertilizers, etc. It is attached to a barrel pump, the hydrant and the hose leading to the green, as indicated in the cut. Chemical solutions are pumped

#### PYRATONE PRODUCTS CORP.

1457-67 W. Austin Ave. Chicago, Ill.

slowly into the Hydro-Mixer from the barrel and the water stream carries them through the hose to the green in diluted form. Ten to fifteen minutes, McClain says, is sufficient to treat a green with Hydro-Mixer.