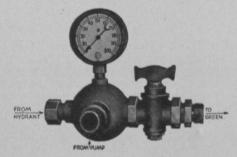

#### McCLAIN BROTHERS OFFER SEVERAL NEW ITEMS

Canton, Ohio.-Several ingenious and practical items have been added to the Mc-Clain Brothers line of greenkeeping equipment for 1933, prominent among which is the new underground hose locker and the McClain Hydro-Mixer.

The hose locker is a permanent receptacle of heavy steel for hose, sunk to ground level near each green. a revolving metal reel with one-inch hose capacity of 150 feet. Hose is always connected to the water supply. Sufficient length is unwound from the reel, a quickacting valve is turned on, and after watering is completed, the valve is turned off. the hose reeled back and the self-locking cover of the hose locker closed. Manufacturers point out that hose is always out of sight, protected from the weather, theft and danger from tractors or mowers.

Another interesting addition to the Mc-Clain line is the Hydro-Mixer, which is expected to save greenkeepers many dollars in time and labor, in treatment of greens

with fungicides, fertilizers, etc. It is attached to a barrel pump, the hydrant and the hose leading to the green, as indicated in the cut. Chemical solutions are pumped

#### PYRATONE PRODUCTS CORP.

1457-67 W. Austin Ave. Chicago, Ill.

slowly into the Hydro-Mixer from the barrel and the water stream carries them through the hose to the green in diluted form. Ten to fifteen minutes, McClain says, is sufficient to treat a green with Hydro-Mixer.