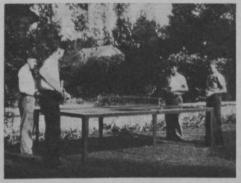

# STEEL TABLE FOR TABLE-TENNIS IS NEW DURABILT PRODUCT

Aurora, Ill.—Durabilt Steel Locker Co. recently has put on the market a steel table for table tennis, suitable for indoor and outdoor use. The table has a special rust resisting treatment under a baked enamel finish, which makes it a lasting allweather table.

Legs fold under the table, which may be separated in half for easy portability. The

Durabilt tennis table stands exposure.

reinforced steel top furnishes resiliency and the "bite" on the surface finish takes chops, cuts and spins. The table is finished in dark, satin texture green which is easy on the eyes. Weight is sufficient to make the table stay put. Design and construction make the table one that will not warp or crack and which will furnish a level playing surface regardless of weather conditions to which it is exposed.