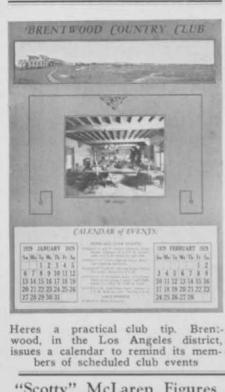

APRIL, 1929



## "Scotty" McLaren Figures Mower Mileage

"S COTTY" McLaren, service chief for Toro, has turned out to be the demon statistician. "Scotty" dopes out the average fairway mower season cutting mileage as 1778.7 on a 6,500 yard course, excluding rough. He reckons the average putting green mower mileage on an 18hole course as 920.3 each when three mowers are used, and 690.2 miles each when four mowers are used.





77

Remember,—All our seeds are of the manest quality, obtained direct from the most reliable sources of supply and are botanically true to name. All seeds are new and are cleaned and recleaned until they are brought up to the highest possible state of purity and germination, special care being given to the elimination of weed seeds.

Without obligation we shall be pleased to sen