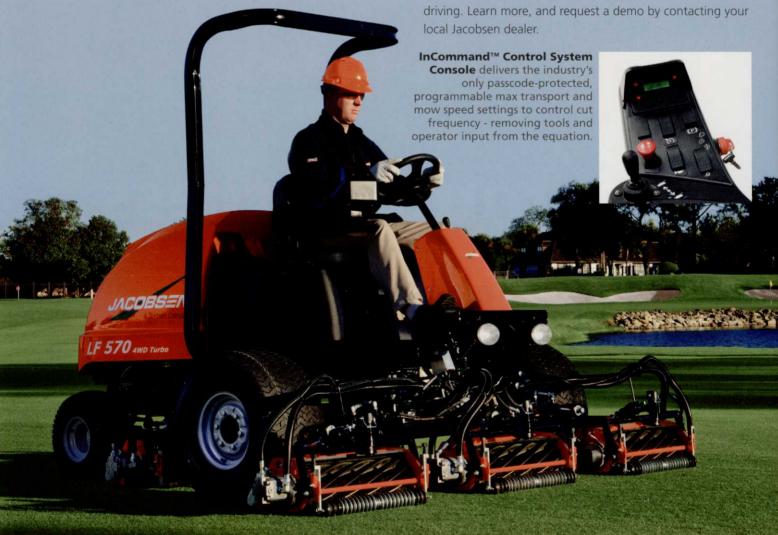

## YOUR COURSE. YOUR CONTROL. YOUR RESULTS.

The Jacobsen® LF550/570™ Fairway mower assures you tournament-quality results regardless of operator.

Achieve greater control and better results across your fairways. The Jacobsen® LF550/570™ features programmable controls, added functionality and simplified maintenance. Combined with Jacobsen Classic XP™ Reels, on-board diagnostics and versatility-enhancing accessories, you're assured our legendary quality of cut regardless of who's driving. Learn more, and request a demo by contacting your legal lagebook dealer.