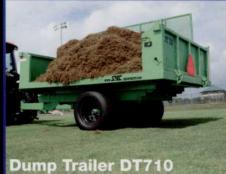

## QUALITY. INNOVATION. DELIVERED.

- •Sod removal down to 2"
- Verticut Blades Available
- •48", 63", 80", and 96" models available

- Walking Axels with Turf Tires
- •Latching tailgate for spreading material
- •Removable sides and tailgate for hauling