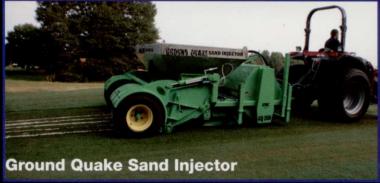

- •Many Models Available, Up to 6 1/2 Cu Yards
- Wireless Remote
- •40ft spin width

- •8" Deep Sand Injection
- Decompacts as it sand slits
- Permits use of wet or dry sand, gravel and organic materials