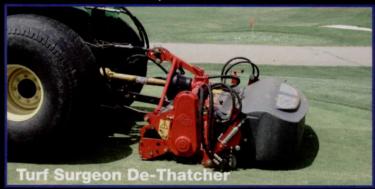

- Verticutts/De-Thatches and Collects
- •Working Depth from 0-2"
- •Can also be used as spiker

- •48", 60", and 80" working widths
- Options for blade width and spacings
- •Flexible and rigid shaft designs