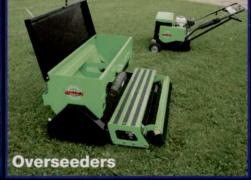

- Chain and Wheel Models Available
- •Trench widths from 1" to 12"
- Soil conveyor clean up system

- Tractor Mount and Self Propelled Units
- •Individually cast Spike Rings
- Stainless steel seeding system