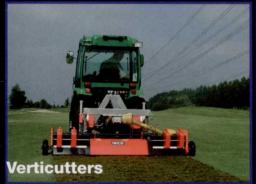

- Verticutts/De-Thatches and Collects
- •Working Depth from 0-2"
- •Can also be used as spiker

- •48", 60", and 80" working widths
- Options for blade width and spacings
- •Flexible and rigid shaft designs