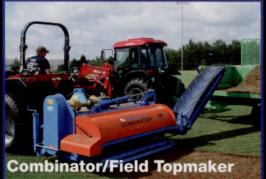

## QUALITY. INNOVATION. DELIVERED.

- •Sod removal down to 2"
- Verticut Blades Available
- •48", 63", 80", and 96" models available

- Walking Axels with Turf Tires
- •Latching tailgate for spreading material
- •Removable sides and tailgate for hauling