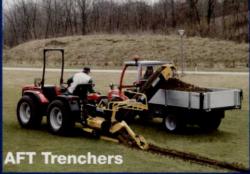

- Chain and Wheel Models Available
- •Trench widths from 1" to 12"
- Soil conveyor clean up system

- Tractor Mount and Self Propelled Units
- •Individually cast Spike Rings
- Stainless steel seeding system