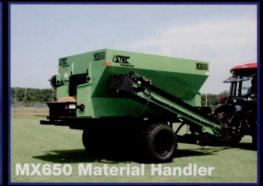

- •Many Models Available, Up to 6 1/2 Cu Yards
- Wireless Remote
- •40ft spin width

- •8" Deep Sand Injection
- Decompacts as it sand slits
- Permits use of wet or dry sand, gravel and organic materials