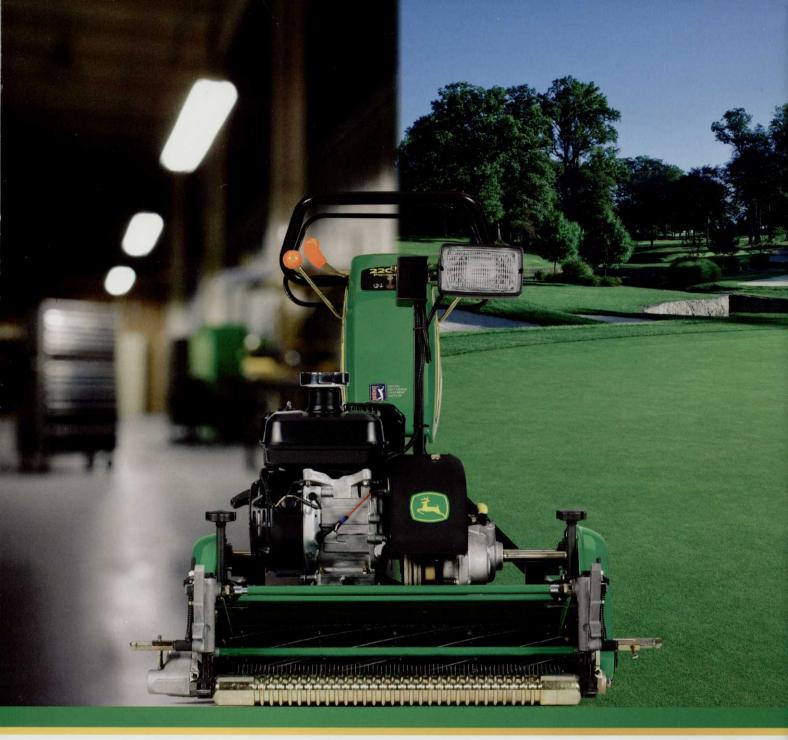

## Want a mower that performs as well in the shop as on the green?

With our new SL PrecisionCut<sup>™</sup> Walk Greens Mowers, you can set height-of-cut with a cordless drill, switch rollers by simply removing two bolts, and add an easy-to-adjust front push brush, Greens Tender Conditioner or rotary brush.

Plus, get the flawless finish on your greens that our walkers are known for. Interested?

Visit JohnDeere.com/Golf to learn more—and be sure to enter our **Think Ahead Sweepstakes** for prizes including Apple\* iPads\* and a trip to The Open Championship at Royal St. George's\*.