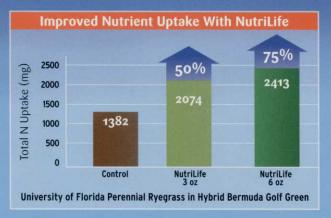

## **Use Less**

A catalyzed fertilizer increases nutrient uptake so you can use 25%+ less.

The Fertilizer Meta-Catalyst that increases nutrient uptake in turf and ornamentals.