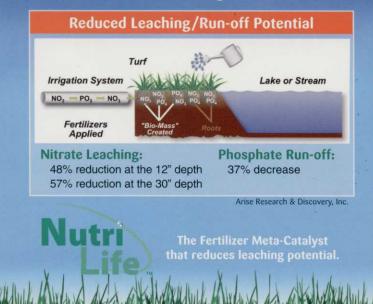

## Leave Less

NutriLife Fertilizer Meta-Catalyst puts more nutrients in the plant leaving less to run-off or leach into surrounding sensitive areas.