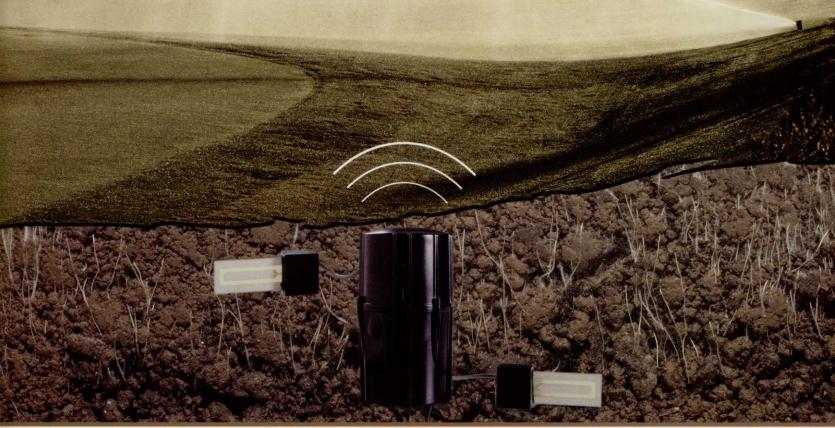

## STRAIGHT FROM THE UNDERGROUND

**Wireless Soil Monitoring 24/7** 

**Knowledge is power.** But you can't expect a weather station to tell you what's happening under ground. Now with RZ Wireless, you will know the precise levels of moisture, temperature and salinity in your rootzone 24/7, so you can micro-manage your water better than ever before.

Take water management to a whole new level.

- Moisture, temperature and salinity data transmits real time to your personal computer and is available online at a secure site, 24/7
- Patented technology provides improved precision and reliability
- Easy to install with only a cup cutter anywhere on the course