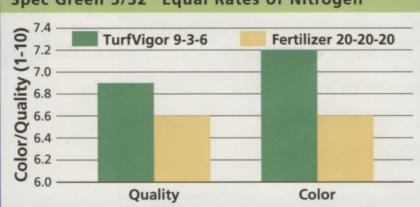

- Maximizes nutrient uptake
- Improves color & quality
- Maintains root mass under stress conditions
- Accelerates physical damage recovery

University research shows the dramatic results.

## Virginia Tech 2001 - Penncross bentgrass, USGA Spec Green 5/32" Equal Rates of Nitrogen