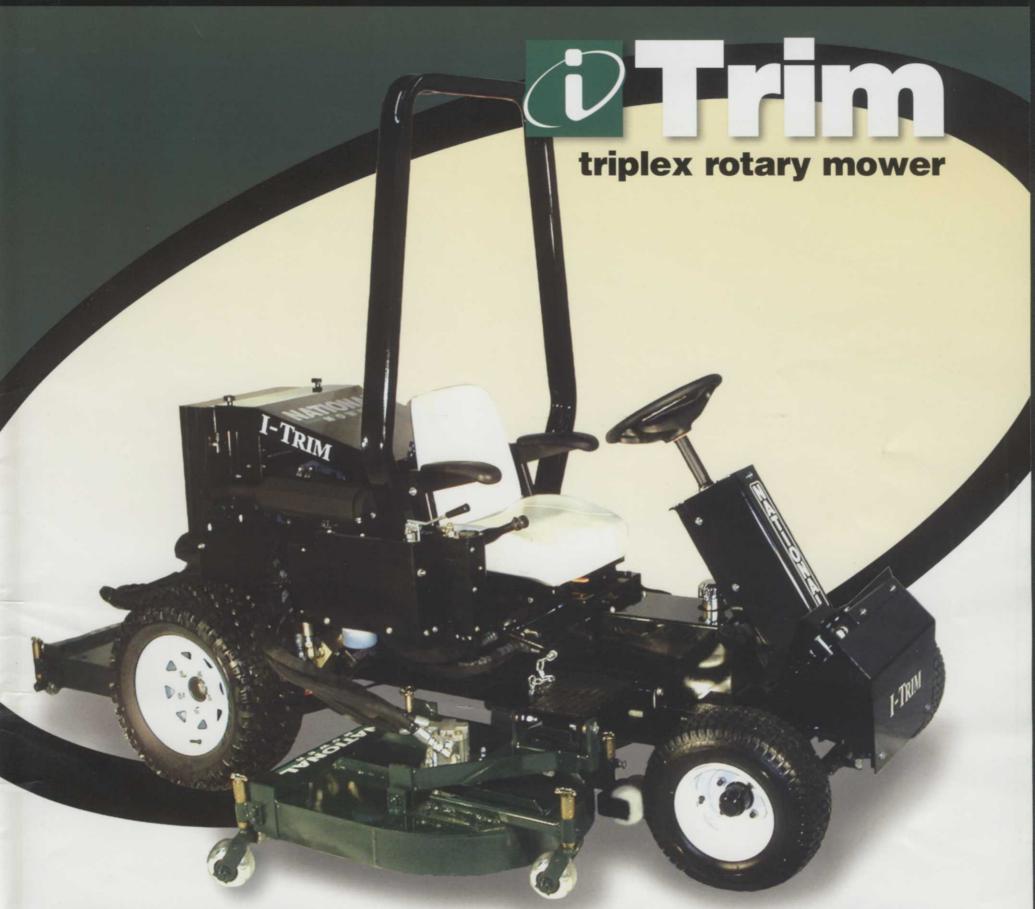

## Own the King of the Hills for \$21,500\*

The I-Trim triplex rotary mower is specifically engineered to cut hills and bumps around your greens, tees and bunker surrounds. Its performance in uneven contours is unsurpassed, and its price is almost unbelievable.

Before you spend a dime on another mower, come look at National Mower's new I-Trim. It's the perfect blend of performance and cost effectiveness, and it will be the perfect addition to your equipment inventory.