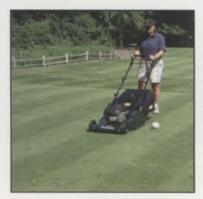

## **IT STRIPES, IT CLEANS, IT MOWS COLLARS.**

Tidy up your tees with the versatile I-Stripe 22. Not only does this unique rotary mower stripe your tee boxes with its rear roller drive system, it handles a variety of maintenance tasks...to keep your course looking great.

Along with creating a classic striped finish on your tees and around the clubhouse, it vacuums divots and tees from your practice tees and tee boxes. And the HOC can be changed from 1/2" up to 2 1/2" with a single lever adjustment—no tools required.