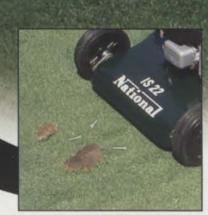

Along with creating a classic striped finish on your tees and around the clubhouse, it vacuums divots and tees from your practice tees and tee boxes. And the HOC can be changed from 1/2" up to 2 1/2" with a single lever adjustment—no tools required.