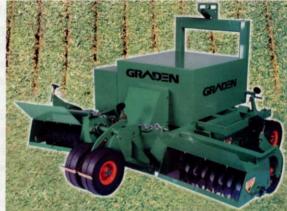

# Swing-Wing verticutter

- · 59-inch cutting width
- · Pivoting outer arms allow blades to follow contour of ground more closely, avoiding scalping
- · Blades are fitted in reverse rotation to slice cleanly through turf
- · Deep-scalloped design prevent blades from becoming clogged
- · Cuts as deep as 1.5 inches
- Drive belts are fitted with idler pulleys for retensioning
- Hinged inspection doors allow access for inspection and maintenance Graden

For more information, visit www.golfcoursenews.com/reader service #202.