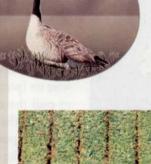

#### OvoControl

- Automatic feeders means reduced management time
- Low concentration (0.25 percent nicarbazin) ensures uniform application
- · Proven effective in a USDA study
- · Prevents resident goose population from growing Innolytics, LLC

For more information, visit www.golfcoursenews.com/reader service #201.