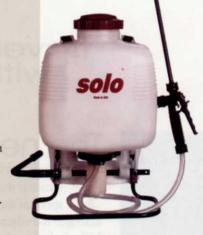

## 473P backpack sprayer

- · 3-gallon capacity
- · Weighs 7 pounds at dry weight
- Equipped with a 90-psi piston pump
- · High-density polyethylene tank
- · 28-inch wand has commercial shut-off valve
- · Wand has three-position latch and a 48-inch hose
- · Nozzle assortment includes a flat fan, hollow cone and jet stream
- Adjustable, padded shoulder straps

For more information, visit www.golfcoursenews.com/reader service #200.