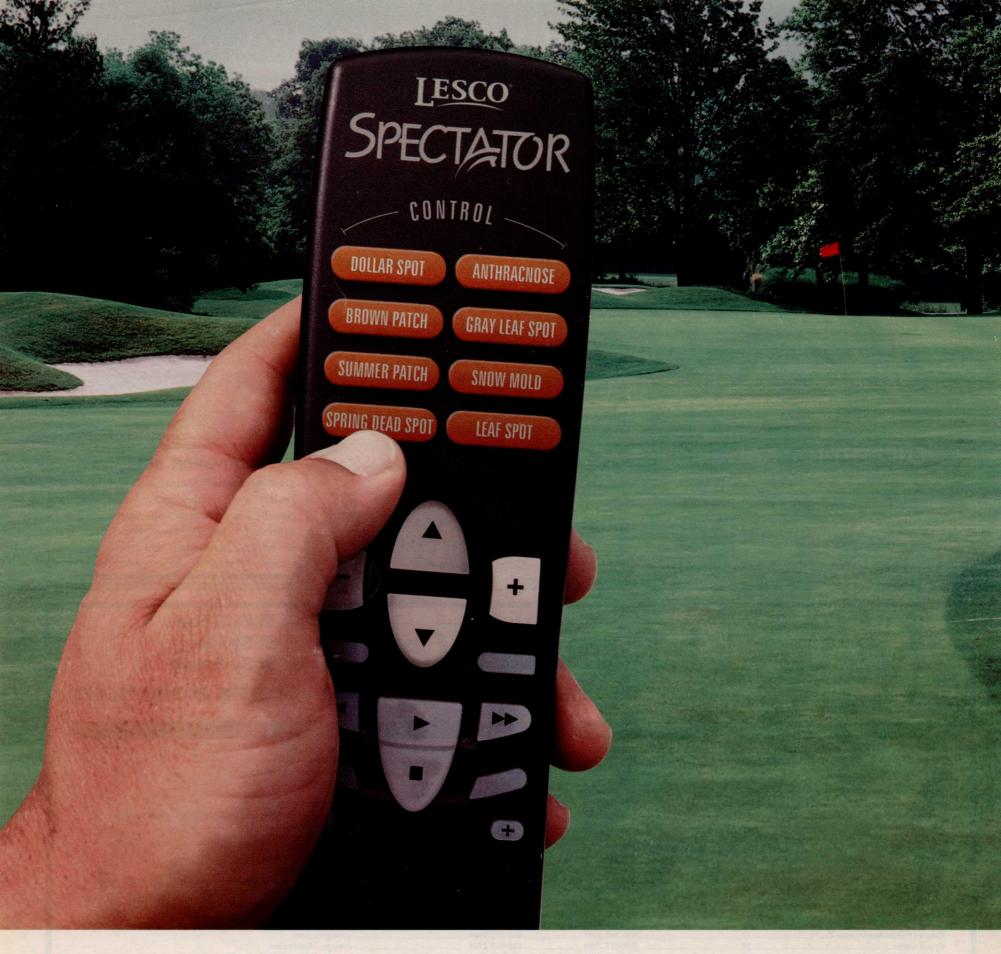

## THE EASY WAY TO CONTROL TURF DISEASE. NEW SPECTATOR<sup>TM</sup> FUNGICIDE FROM LESCO LETS YOU SIT ON THE SIDELINES WHILE IT DOES THE WORK.

Spectator works so well, it's almost like handling turf disease

by remote control. And Spectator has the same active

ingredient as the leading brand, but costs less per acre to use. So you can control or treat 19 turf grass diseases including Dollar Spot, Anthracnose, Brown Patch, Summer

Patch and Gray Leaf. Plus, control 30 landscape and ornamental

diseases and save in the process. Try Spectator fungicide today; it makes your job a whole lot easier. Visit us on the web at www.lesco.com or call at 800-321-5325 for a location near you.