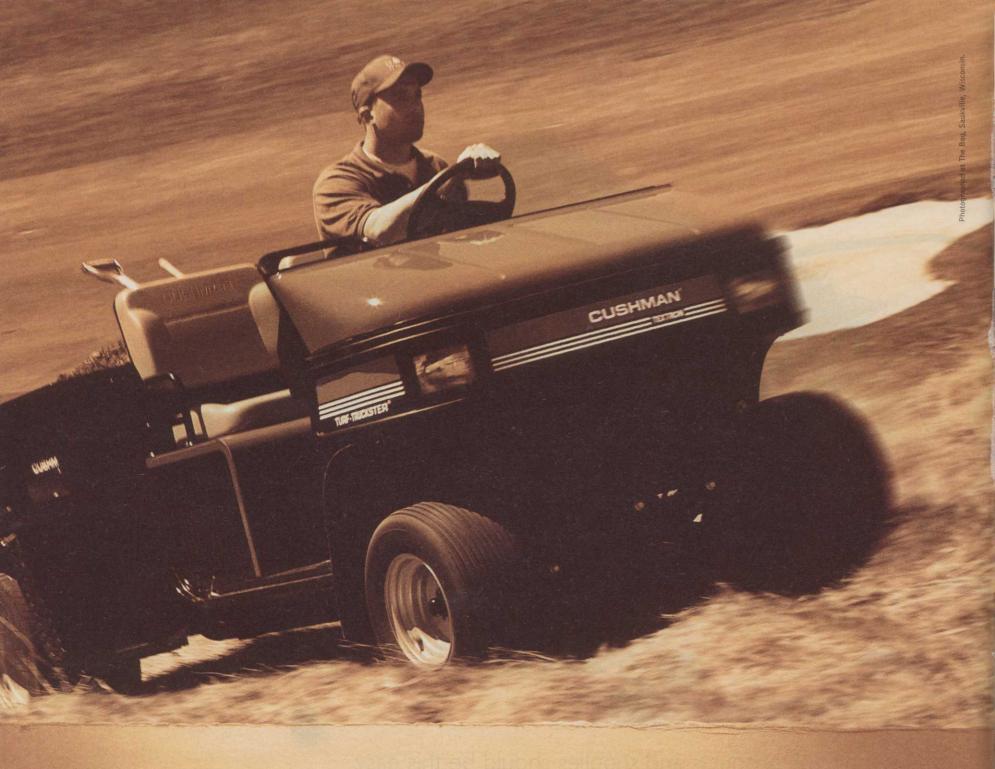

### THE NEW AUTOMATIC TRANSMISSION: KEEPING UPHILL CLIMBS FROM BECOMING UPHILL GRINDS.

OVER TOUGH HILLS. ACROSS WICKED TERRAIN. YET, LIGHT ON TURF. AND, STILL, WHAT'S MOST IMPRESSIVE ABOUT THE NEW TURF-TRUCKSTER<sup>®</sup> IS ITS AUTOMATIC TRANSMISSION.

With no gears to shift, no clutch to adjust (or replace), and no downtime for lengthy operator training, today's Truckster is more versatile than ever. Its 32 hp, fuel-injected engine packs the power you need to boost productivity. Plus, you gain the convenience of a mid-mounted engine, a walk-through platform and a full 60-inch box. So if you've never experienced a Truckster (if that's possible), we urge you to test-drive this one. For a dealer near you, call 1-888-922-TURF.