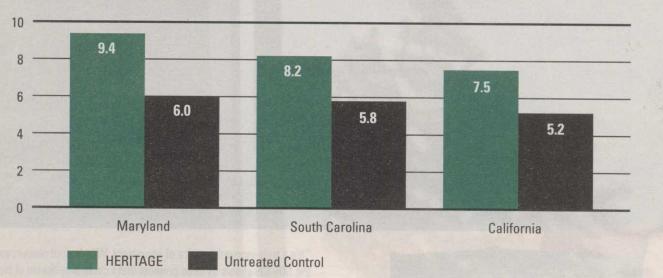

Turf Quality\*— Measured at Turf Research Facilities in Three States.

\* Turf quality ratings are on a 0–10 scale where 10 is excellent. Values less than 6 represent plots with unacceptable turf.

State-of-the-art HERITAGE fungicide. Make it a regular part of your management program for a turf masterpiece. For more information, contact your authorized Zeneca Agent, or call Zeneca Professional Products Toll Free at 1-888-617-7690. Labels and MSDSs available 24 hours a day, seven days a week via Fax on Demand. Please call 1-800-640-2362. www.zenecaprofprod.com