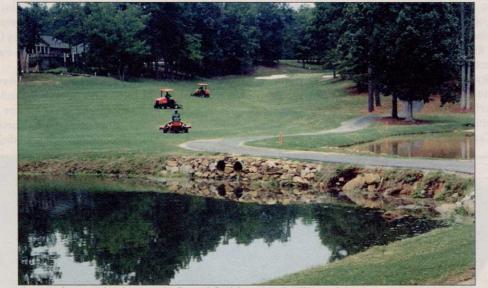

He is married and a member of the Georgia, Alabama and national golf course superintendents associations.

ers head out on the Legend Golf Course at StillWaters for a day's work.

Dershimer said the following equipment is used for both the Legend and Tradition courses.

Greens Mowers: 2 Jacobsen Greens King II (diesel)

Tee Mowers: 2 Jacobsen Greens King (diesel) Fairway Mowers: 2 Jacobsen LF 3800

4WD (diesel)

Rough Mowers: 1 Jacobsen LF 3800 4WD (diesel)

Riding Bunker Rake: 2 Ransomes/ Cushman Groom Master (gas) Turf Utility Vehicles: 6 John Deere Gators, 2 Cushman Trucksters (gas) Verti-Cut Reels: 1 set Jacobsen Aerifiers: 1 Ransomes/Ryan GA 30 for