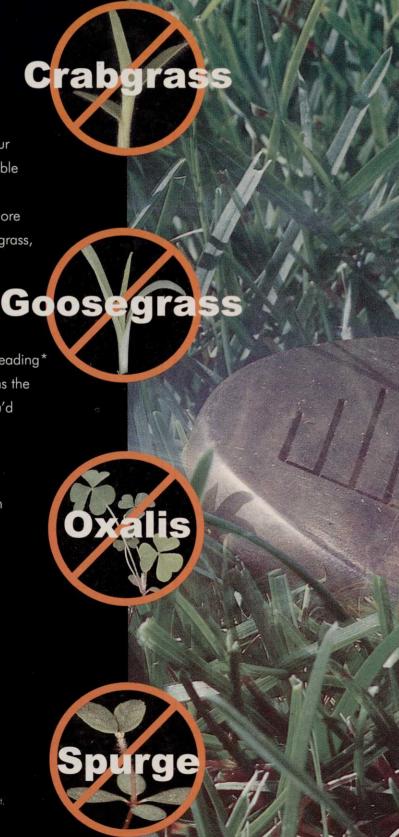

ConVault, Inc. has been manufacturing protected above-ground stor-

For every weed your preemergent fails to prevent, you take the penalty. The time and money to spot treat—plus strokes against your reputation. That's why you need the unbeatable performance of PRE-M®.

PRE-M herbicide consistently gives you more reliable, overall preemergent control of crabgrass, goosegrass, oxalis, spurge and many other broadleaf and grassy weeds than less proven, more expensive products.

University trials prove it again and again.

Superior performance made PRE-M the leading\* preemergent herbicide. Superior value widens the gap. In other words, PRE-M is everything you'd expect from LESCO®, the leading supplier in the professional turf care industry.

Ask your LESCO professional or call 1-800-321-5325 to learn how you can earn generous rebates for your PRE-M purchases. Get behind the leading edge.

PRE-M®
The Leading Edge.

\*Source: Kline & Company report, US Acre Treatments by Turf Management.

Always read and follow label directions.

© 1999 PRE-M® and LESCO® are registered trademarks of LESCO, Inc.

age tanks since 1986. The headquarters is in California, with manufacturing sites across North America, and in Europe and Australia. Over 23,000 ConVault ASTs have been manufactured since 1986. Installed at extremely diverse locations around the world, there have been no system failures. The ConVault protected aboveground fuel storage tank has a 20- or 30-year warranty, builtin secondary containment, and is listed in accordance with UL 2085 and ULC 142.16 standards.