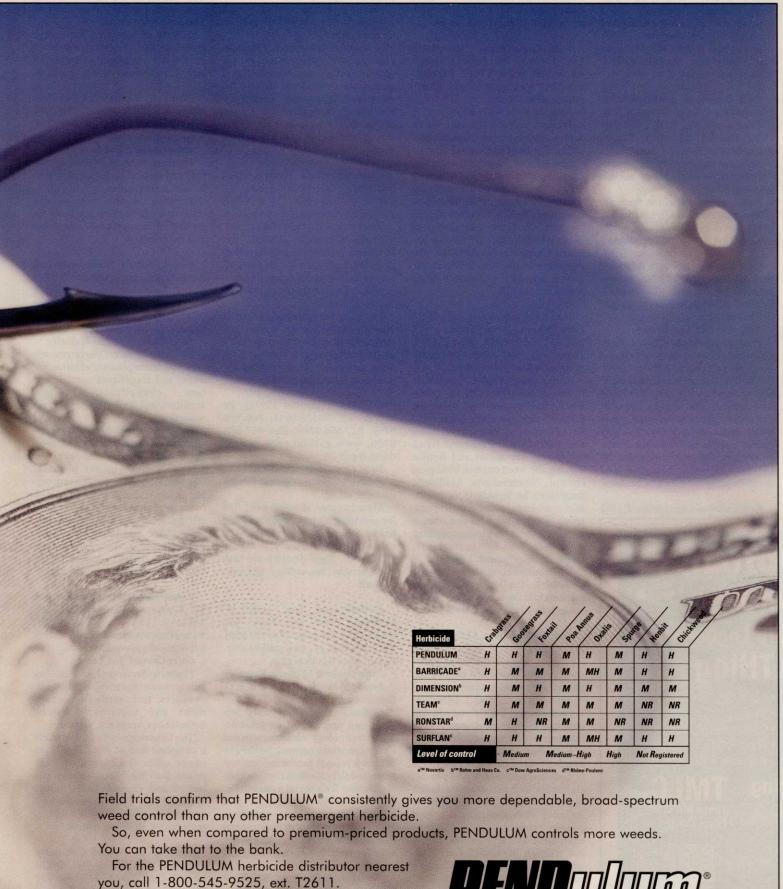

ConVault, Inc. has been manufacturing protected above-ground stor-

For every weed your preemergent fails to prevent, you take the penalty. The time and money to spot treat—plus strokes against your reputation. That's why you need the unbeatable performance of PRE-M®.

PRE-M herbicide consistently gives you more reliable, overall preemergent control of crabgrass, goosegrass, oxalis, spurge and many other broadleaf and grassy weeds than less proven, more expensive products.

University trials prove it again and again.

Superior performance made PRE-M the leading\* preemergent herbicide. Superior value widens the gap. In other words, PRE-M is everything you'd expect from LESCO®, the leading supplier in the professional turf care industry.

Ask your LESCO professional or call 1-800-321-5325 to learn how you can earn generous rebates for your PRE-M purchases. Get behind the leading edge.

PRE-M®
The Leading Edge.

\*Source: Kline & Company report, US Acre Treatments by Turf Management.

Always read and follow label directions.

© 1999 PRE-M® and LESCO® are registered trademarks of LESCO, Inc.

age tanks since 1986. The headquarters is in California, with manufacturing sites across North America, and in Europe and Australia. Over 23,000 ConVault ASTs have been manufactured since 1986. Installed at extremely diverse locations around the world, there have been no system failures. The ConVault protected aboveground fuel storage tank has a 20- or 30-year warranty, builtin secondary containment, and is listed in accordance with UL 2085 and ULC 142.16 standards.