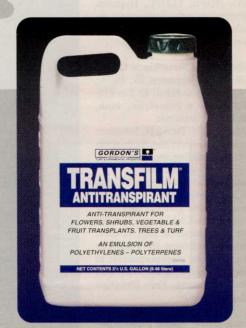

rotect your valuable plants with the best winter overcoat you can buy – Transfilm Antitranspirant.

- Overcoat trees and ornamentals to protect from winter dessication.
- Overcoat fall transplanted trees and shrubs for sure success.
- Overcoat fungicide applications on greens, tees and other highly managed turf sites.

"For some 15 years we have used Transfilm for winter protection of new evergreen transplants and specimen stock in vulnerable sites. Road salt and salt vapors coming from ice melt plus exposure to drying winter winds can create dissatisfied customers and problems for us. Transfilm reduces these risks. We view it as winter insurance.

> Eric Moore, President Moore Landscape

Glennview, IL

© 1996, PBI/Gordon Corporation.

"During the construction of this course in 1989-90, our owner bought a nearby tree farm, a spade truck and enough Transfilm for 2,700 Scotch pines 6 to 15 feet tall. Also, over 700 deciduous trees were planted. We were told to expect losses of around 300 trees, but thanks in part to Transfilm, our replacements totaled less than a hundred."

> Frank Moran, GCS Beaver Run Golf Course Grimes, IA

**TRANSFILM®** antitranspirant

> ALWAYS READ AND FOLLOW LABEL DIRECTION.

An Employee-Owned Company

TRANSFILM® is a registered trademark of PBI/Gordon Corporation.