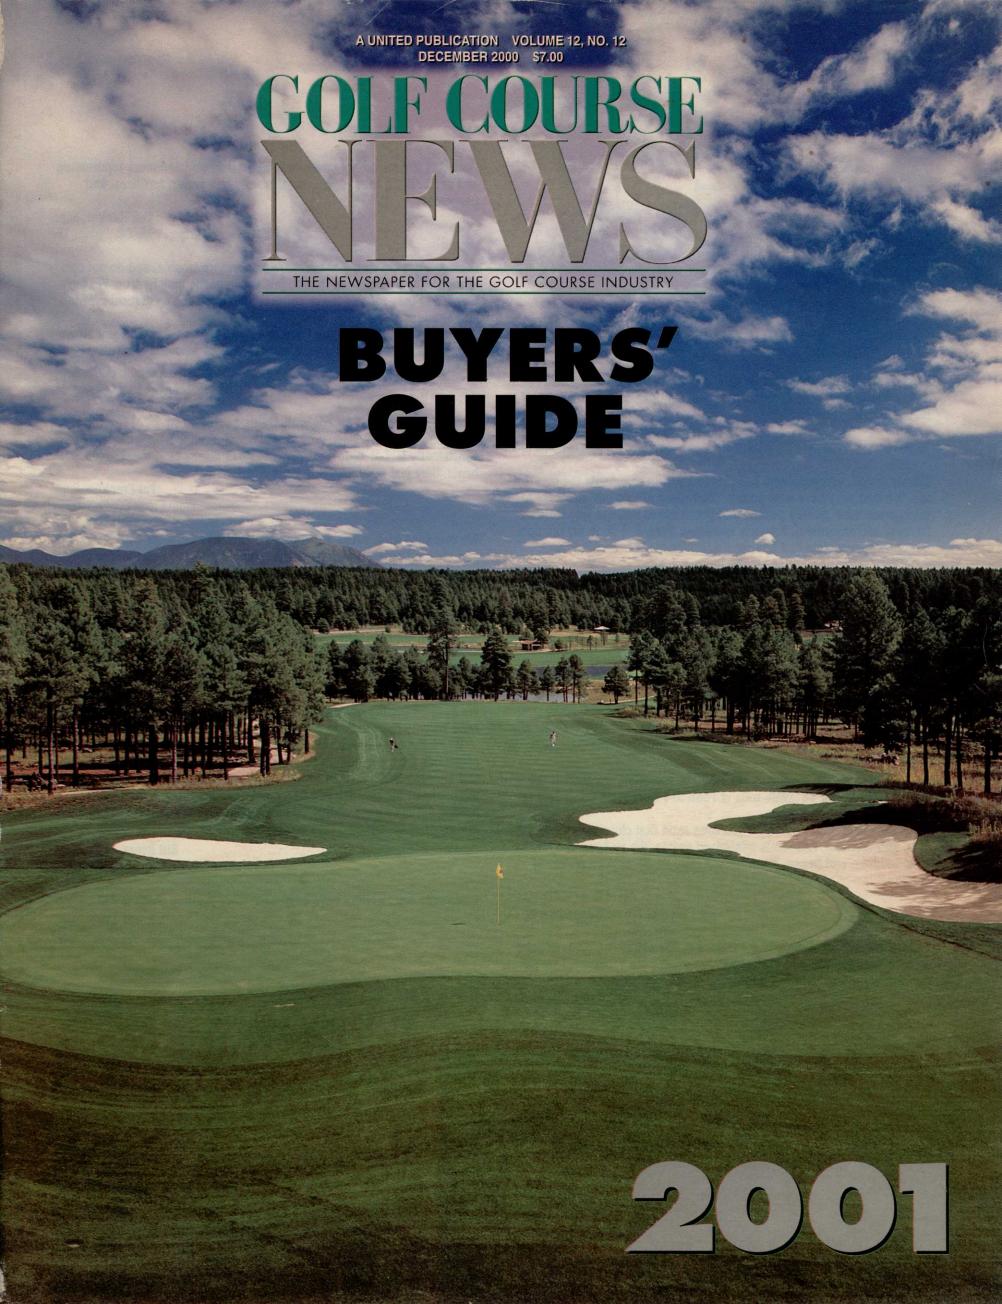

#### **COVER PHOTO:**

The ninth hole at Forest Highland Golf Club's dramatic new Meadows Course, near Flagstaff, Ariz. The 428-yard par-4 doglegs left uphill to a large green well-protected by a maze of bunkers guarding the left approach. Impressive vistas of the San Francisco Peaks and Mt. Humphreys add luster to the layout, which sits at 7,000 feet above sea level. The course, designed by Tom Weiskopf, opened in 1999. Photo by Tony Roberts, of Tony Roberts Photography, in Scottsdale.