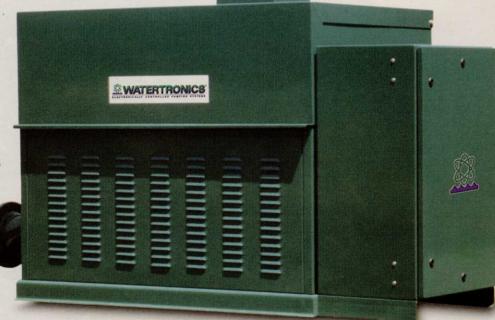

# Introducing The Super Sport-Golf Series Pumping System by Watertronics

Finally – An easy to operate, compact, self-enclosed duplex pump station that can handle your toughest irrigation demands. With models capable of up to 800 GPM, the Super Sport–Golf Pumping System is ideal for smaller golf courses where a larger pump station is not needed, or as a booster station for golf course expansions. Each unit is custom built and factory tested at full operating flow and pressure before delivery. You can be assured of nothing less than the finest quality components and craftsmanship. Call today for more details on the Super Sport–Golf Series Pumping System.