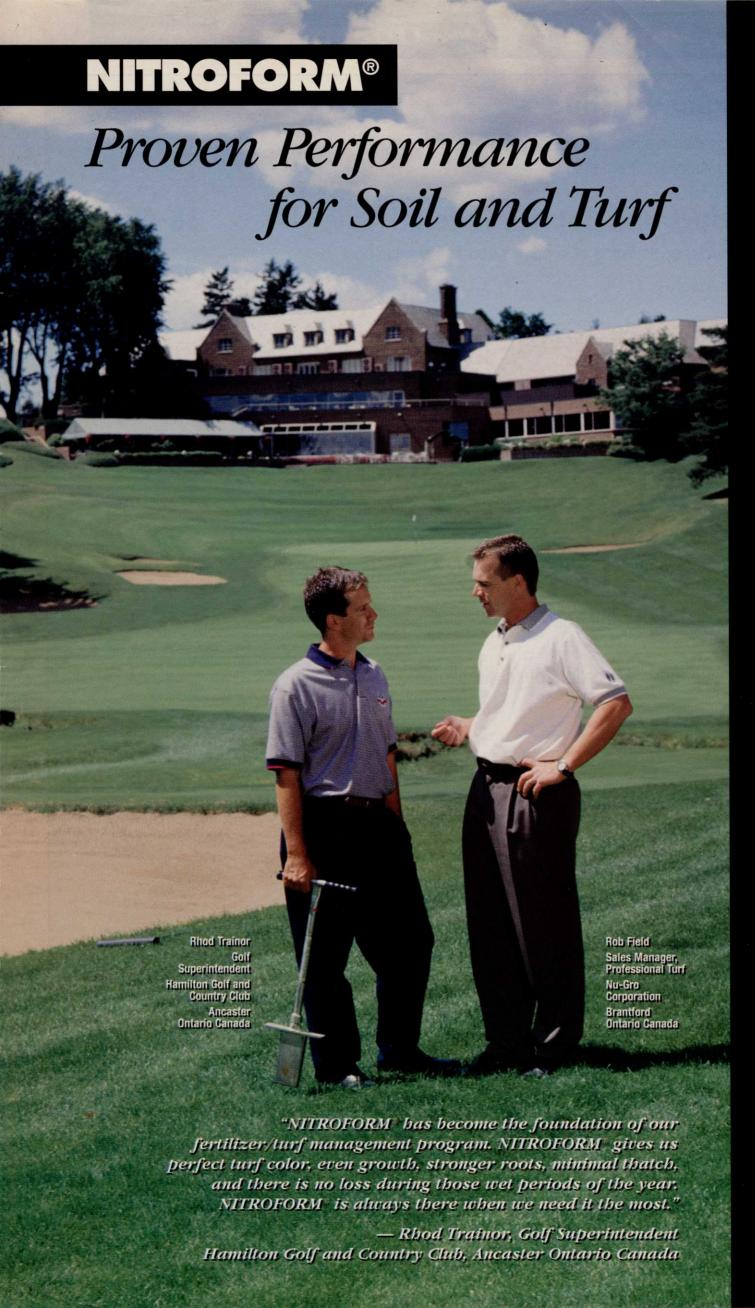

itroform® does much more than make your turf green. It delivers value throughout the growing season and beyond. Nitroform® is a steady, long-feeding and predictable nitrogen source. Released by soil bacteria, it nurtures the life of the soil. as the nitrogen becomes available when it's needed most. Because the carbon: nitrogen-linked polymers range from sparingly soluble to water insoluble, Nitroform® is highly resistant to leaching. The enhanced microbial activity keeps thatch in check while influencing significant root development for stronger turf. Nitroform's® low salt index of (10) takes the worry out of burning and streaking.

Do not simply fertilize your turf, enrich the life of the soil...nourish both with high value premium nitrogen Nitroform®. For more information on Nitroform®, contact us at **1-888-370-1874**.

**Nu-Gro Technologies, Inc.** 2680 Horizon Dr. SE, Suite F5 Grand Rapids, MI 49546 www.nugrotech.com

Photo: Hamilton Golf and Country Club, Ancaster Ontario Canada (18th green)