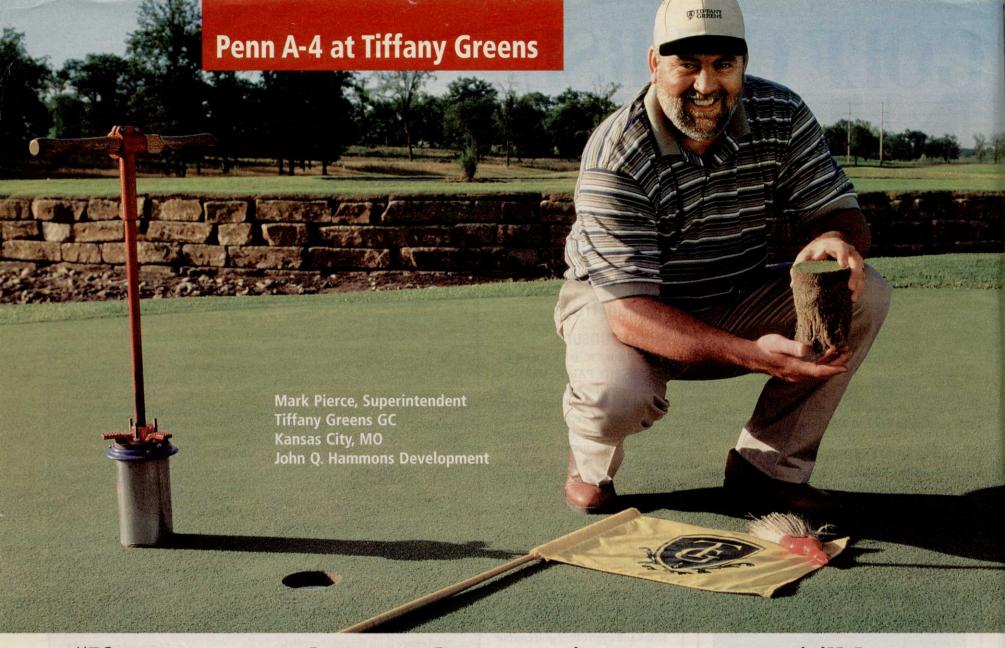

### "If a new course hopes to host a major tournament, it'll have to plant one of the great new bents. Penn A-4 is the right choice for Tiffany Greens and our changeable Kansas City climate."

Tiffany Greens was destined to be first class all the way—from its perfect location and Robert Trent Jones II design to the choice of Penn A-4 creeping bentgrass for greens.

Now that word is out we have the truest, most consistent greens in the area, golfers flock to this semi-private course. We mowed the greens 10 days after seeding, and took the height down to 0.125" in a matter of weeks. Penn A-4 established quickly, and maintains deep roots year-round. Since we opened the course in April 1999, green speed is a consistent 9.5 with no stress during high heat index days.

Penn A-4 doesn't require any extraordinary maintenance procedures. Anyone who wants smooth, fast greens has to do the same amount of maintenance. I verticut and top-dress twice a month and spoon-feed fertilizer.

My uncle Junior was a superintendent, so I grew up on a golf course. I worked for him 8 years, and have been a superintendent myself for another 19 years. He taught me that greens were like the motor of a car—the most important part—and when the motor was good the car was good. The motor's great here at Tiffany Greens. To host a PGA Senior Tour event in our first year is an honor, a privilege, and a compliment.

Tiffany Greens hosts the TD Waterhouse Senior Championship, September 3-5