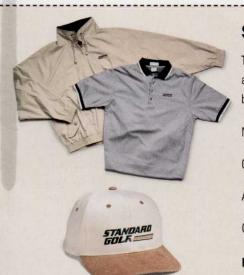

CIRCLE #106

It's all part of our new Standard Golf Buyer's Program: for every \$500 of Standard Golf products you purchase between August 1, 1999 and

October 31, 1999, you earn one point, which can be redeemed for merchandise. One point gets you a free hat, a free shirt is 2 points, and a free Standard Golf jacket is just 4 points! For all your course accessory needs, and exciting rewards for you and your crew, ask for Standard Golf.

# You just missed a FREE offer from Standard Golf.

Earning points for free Standard Golf apparel is easy. For every \$500 you spend, you earn 1 point. Redeem your points for great Standard Golf hats (1 pt. each), shirts (2 pts. each) and jackets (4 pts. each). Once completed, attach copies of the itemized invoices from your authorized Standard Golf distributor, dated between Aug. 1, 1999, and Oct. 31, 1999 and return to:

### SELECT FROM THE FOLLOWING REWARDS

HATS (1 pt. each)

SHIRTS (2 pts. each)

JACKETS (4 pts. each)

One size fits all. Quantity:

Size M Quantity: Size L Quantity:\_\_\_

Size M Quantity: Size L Quantity:\_

Size XL Quantity: Size XXL Quantity: \_\_\_\_\_ Size XXL Quantity:\_