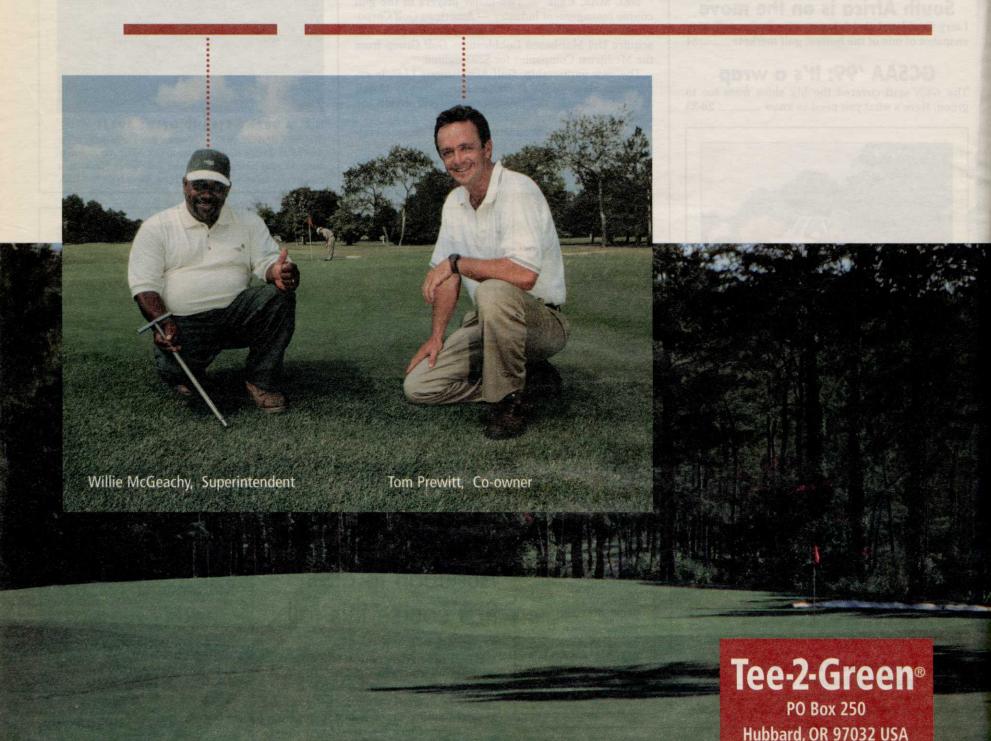

# Penn A-4 creeping bentgrass succeeds at Cypress Lakes

"We just couldn't keep grass on this green before. I'd worry about keeping the players happy, but now I sleep better at night with Penn A-4 bentgrass." "We planted Penn A-4 in the fall of 1994, '95 and '96. We faced very poor grow-in conditions, including two hurricanes, and were still able to open for play eight weeks after seeding all three years. Willie and I have a very limited budget to work with, and have heard the hype about increased expense and labor involved with managing newer bent varieties. With Penn A-4, we've found this simply isn't true. The exceptional putting surface we have obtained here at Cypress Lakes more than outweighs any addi-

tional effort on our part. It's a relief to know we have superior heat tolerance working for us in the south, and on this green in particular where nothing seemed to grow next to our namesake cypress lake. We maintain a 0.125" cut throughout the summer, which makes for a truly consistent year-round putting surface with no adverse affect on plant health. We believe that Penn A-4 will continue to perform for our 18 greens here at Cypress Lakes, and we thank the team at Tee-2-Green for introducing it to us."

©1998 Tee-2-Green Corp.

Number 4 green, Cypress Lakes Golf Course, Hope Mills, North Carolina

FAX 503-651-2351 bentinfo@tee-2-green.com

800-547-0255 in U.S. 503-651-2130

Subdue MAXX is the most effective Pythium control on the market. Its long residual of up to 21 days and low cost per 1,000 sq. ft. make Subdue MAXX the best value for your Pythium control dollar.