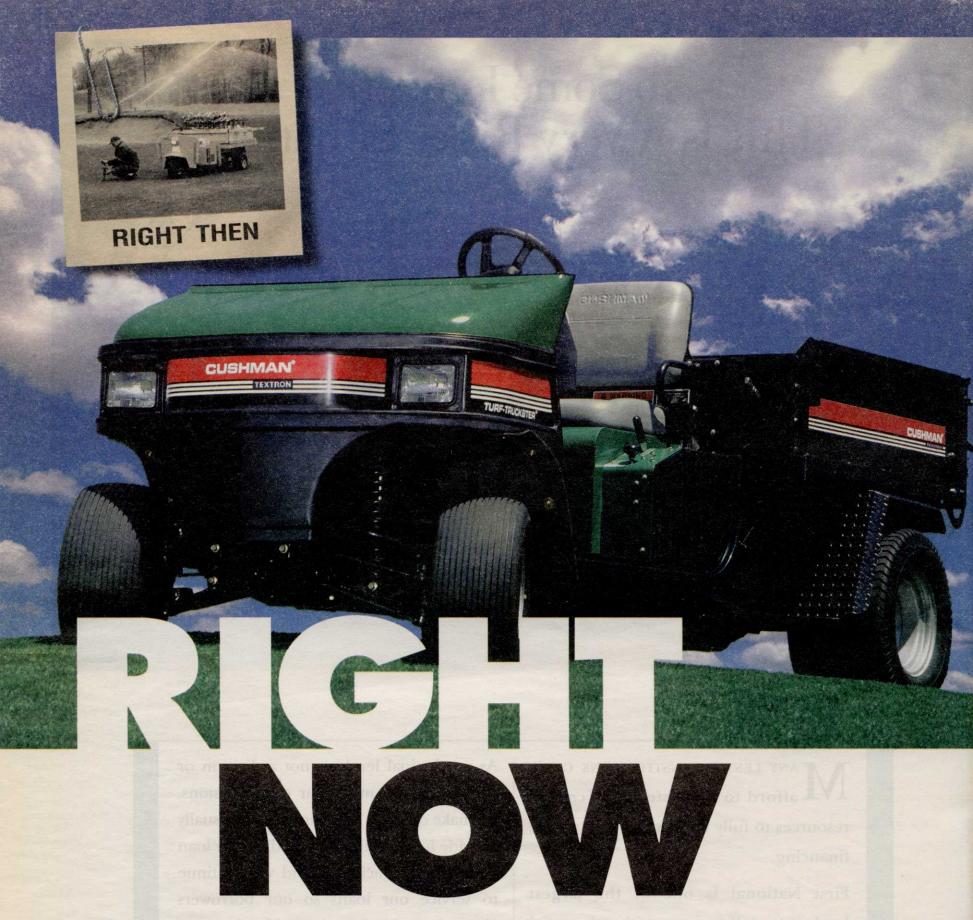

#### The Next Generation Cushman® Turf-Truckster®

In 1964, we created the world's first Cushman Turf-Truckster...and a whole new class of vehicles. Imitators soon followed. But none with the same soul. The new Cushman Turf-Truckster features a truckload of improvements including the only fully automatic transmission in a heavy duty work vehicle. With the same rugged dependability as the original, the Turf-Truckster remains, as it began, in a class by itself. Call **1-888-922-TURF** and drive the new Turf-Truckster today!