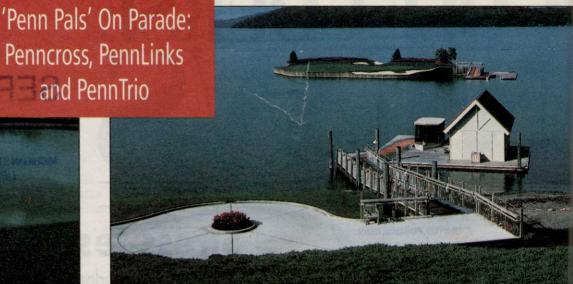

## Tour the Islands with the 'Penn Pals'

Island putting greens are indeed a beautiful, yet intimidating, sight to behold with some very unique shapes and features. They're also meant to challenge golfers. Once a player has carried the water hazard and landed on the green, he should be rewarded for his efforts. That's why, in most cases, the putting surface is one of the 'Penn Pals'... icing on the cake, so to speak.

Penncross, No. 17, PGA WEST TPC Stadium Course, La Quinta, CA

PennLinks No. 17, Chart Hills GC Biddenden, Kent, England

As sure as the seasons change, you can count on Pursell's POLYON® fertilizers. They are the most reliable controlled release fertilizers you can buy, because temperature is the only factor that affects their release of nutrients.