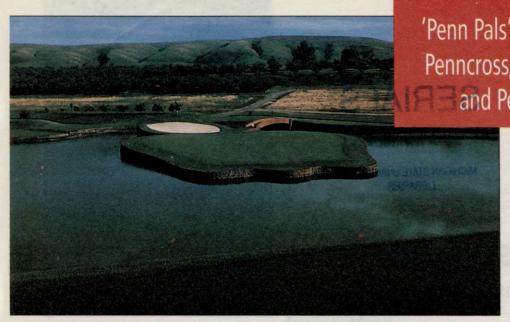

PennTrio No. 17, Apple Tree GC, Yakima, WA

Penncross No. 14, Coeur D'Alene Resort, Coeur D'Alene, ID

## Tour the Islands with the 'Penn Pals'

Island putting greens are indeed a beautiful, yet intimidating, sight to behold with some very unique shapes and features. They're also meant to challenge golfers. Once a player has carried the water hazard and landed on the green, he should be rewarded for his efforts. That's why, in most cases, the putting surface is one of the 'Penn Pals'... icing on the cake, so to speak.

We haven't seen the last of island greens. Now that one floats, what's next? Whatever the configuration, your Tee-2-Green distributor has the ideal creeping bentgrass for each application: Penncross... the world standard for putting greens since 1955. Penneagle... the salt tolerant grass for greens and fairways, plus PennLinks, the new choice for greens around the world.