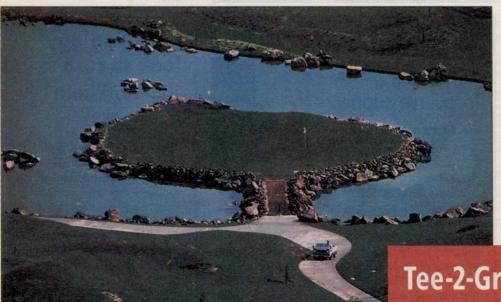

## Tour the Islands with the 'Penn Pals'

Island putting greens are indeed a beautiful, yet intimidating, sight to behold with some very unique shapes and features. They're also meant to challenge golfers. Once a player has carried the water hazard and landed on the green, he should be rewarded for his efforts. That's why, in most cases, the putting surface is one of the 'Penn Pals'... icing on the cake, so to speak.

We haven't seen the last of island greens. Now that one floats, what's next? Whatever the configuration, your Tee-2-Green distributor has the ideal creeping bentgrass for each application: Penncross... the world standard for putting greens since 1955. Penneagle... the salt tolerant grass for greens and fairways, plus PennLinks, the new choice for greens around the world.