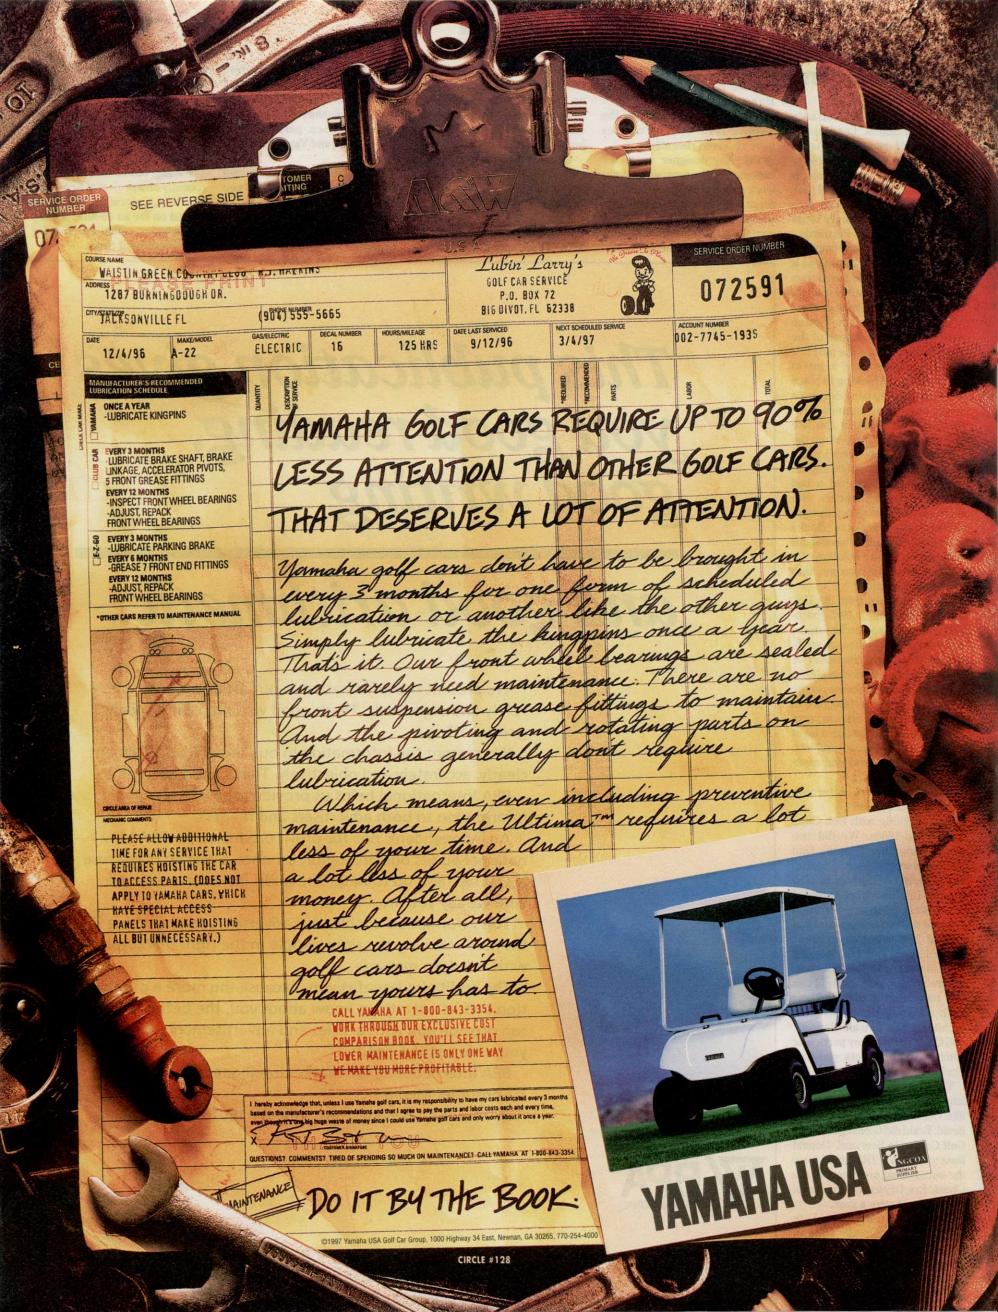

PennTrio No. 17, Apple Tree GC, Yakima, WA

Penncross No. 14, Coeur D'Alene Resort, Coeur D'Alene, ID

## Tour the Islands with the 'Penn Pals'

Island putting greens are indeed a beautiful, yet intimidating, sight to behold with some very unique shapes and features. They're also meant to challenge golfers. Once a player has carried the water hazard and landed on the green, he should be rewarded for his efforts. That's why, in most cases, the putting surface is one of the 'Penn Pals'... icing on the cake, so to speak.

We haven't seen the last of island greens. Now that one floats, what's next? Whatever the configuration, your Tee-2-Green distributor has the ideal creeping bentgrass for each application: Penncross... the world standard for putting greens since 1955. Penneagle... the salt tolerant grass for greens and fairways, plus PennLinks, the new choice for greens around the world.

And now, the exciting next generation of low mowing creeping bentgrasses... PENN A-1, PENN A-2, PENN A-4, PENN G-1, PENN G-2 and PENN G-6 will add a new dimension to green performance.

So, even when a player's short irons are erratic, and his putting's unpredictable, he can always count on the quality and consistency of 'Penn Pals' greens as he tours the islands.