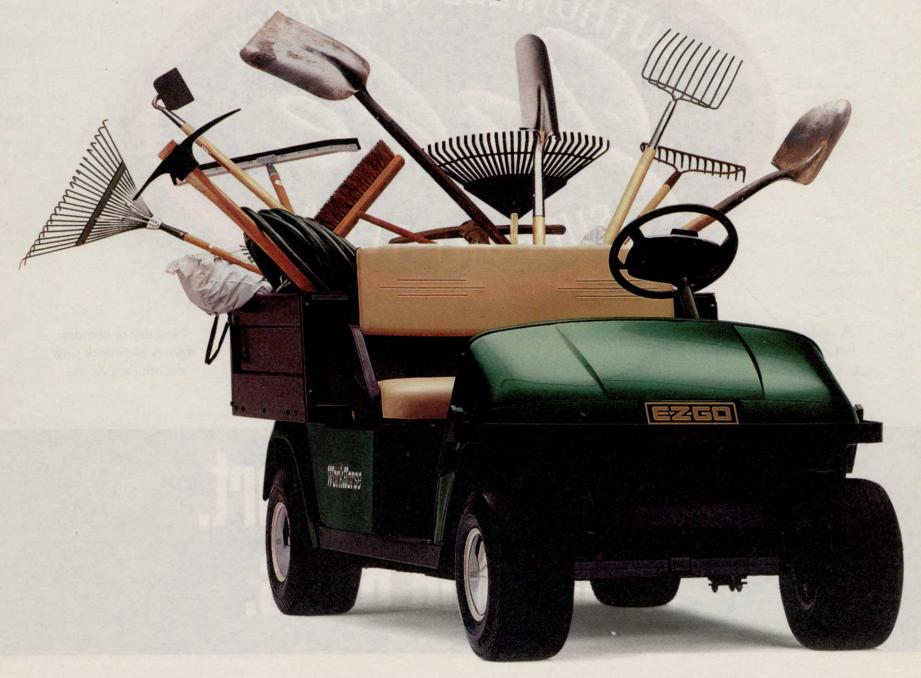

## Think Of It As The Swiss Army Knife Of Utility Vehicles.

The new E-Z-GO Workhorse<sup>TM</sup> does it all.

Hauls plants and fertilizer. Carries sand, gravel, bales of straw,

building materials. And all your tools from shovels and hoes

building materials. And all your tools from shovels and hoes to mowers and blowers. It comes with lots of standard features like an 11h.p. 350cc engine, a 1200lb. payload capacity and an exclusive heavy duty bed liner. With options like a larger cargo

bed and power dump, you can get an E-Z-GO utility vehicle

that comes with just about anything - except a corkscrew. Looks sharp, too.

THE FINEST UTILITY VEHICLES IN THE WORLD.™