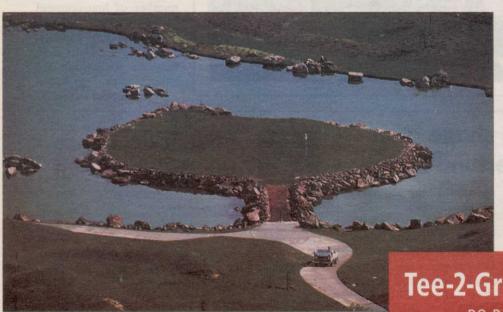

## Tour the Islands with the 'Penn Pals'

Island putting greens are indeed a beautiful, yet intimidating, sight to behold with some very unique shapes and features. They're also meant to challenge golfers. Once a player has carried the water hazard and landed on the green, he should be rewarded for his efforts. That's why, in most cases, the putting surface is one of the 'Penn Pals'... icing on the cake, so to speak.

We haven't seen the last of island greens. Now that one floats, what's next? Whatever the configuration, your Tee-2-Green distributor has the ideal creeping bentgrass for each application: Penncross... the world standard for putting greens since 1955. Penneagle... the salt tolerant grass for greens and fairways, plus PennLinks, the new choice for greens around the world.