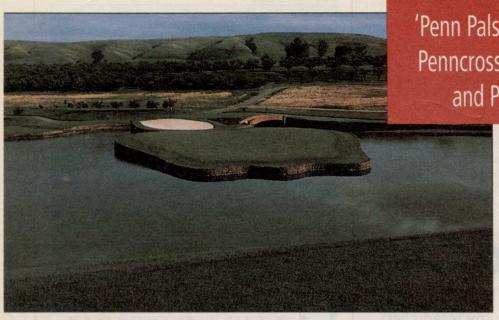

PennTrio No. 17, Apple Tree GC, Yakima, WA

Penncross No. 14, Coeur D'Alene Resort, Coeur D'Alene, ID

## Tour the Islands with the 'Penn Pals'

Island putting greens are indeed a beautiful, yet intimidating, sight to behold with some very unique shapes and features. They're also meant to challenge golfers. Once a player has carried the water hazard and landed on the green, he should be rewarded for his efforts. That's why, in most cases, the putting surface is one of the 'Penn Pals'... icing on the cake, so to speak.