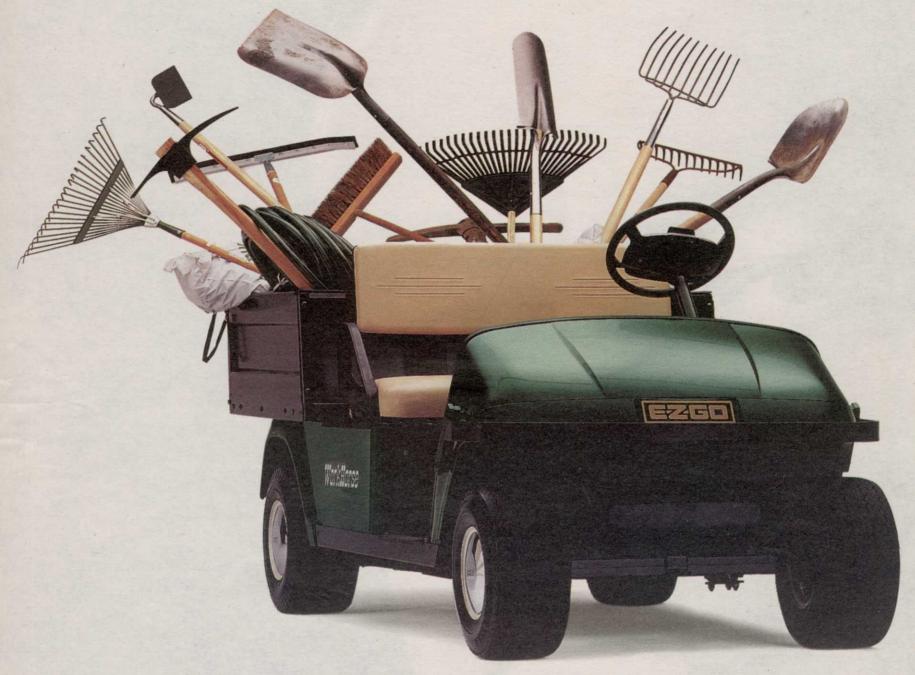

## Think Of It As The Swiss Army Knife Of Utility Vehicles.

The new E-Z-GO Workhorse<sup>TM</sup> does it all.

Hauls plants and fertilizer. Carries sand, gravel, bales of straw, building materials. And all your tools from shovels and hoes to mowers and blowers. It comes with lots of standard features like an 11h.p. 350cc engine, a 1200lb. payload capacity and an exclusive heavy duty bed liner. With options like a larger cargo bed and power dump, you can get an E-Z-GO utility vehicle

that comes with just about anything - except a corkscrew. Looks sharp, too.

THE FINEST UTILITY VEHICLES IN THE WORLD.™

Arnold Palmer. Puts our name on the specs. THE PROFESSIONAL'S CHOICE ON TURF TEXTRON 800-727-JAKE www.jacobsen.textron.com CIRCLE #148