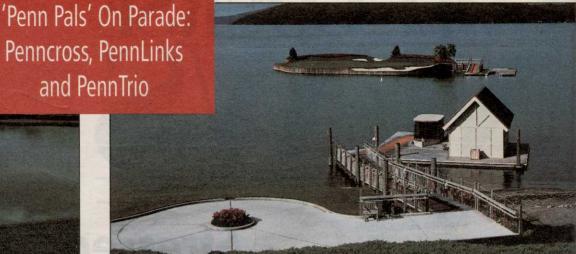

## Tour the Islands with the 'Penn Pals'

Island putting greens are indeed a beautiful, yet intimidating, sight to behold with some very unique shapes and features. They're also meant to challenge golfers. Once a player has carried the water hazard and landed on the green, he should be rewarded for his efforts. That's why, in most cases, the putting surface is one of the 'Penn Pals'... icing on the cake, so to speak.

Penncross, No. 17, PGA WEST TPC Stadium Course, La Quinta, CA

PO Box 250 Hubbard, OR 97032 1-800-547-0255 503-651-2130

FAX 503-651-2351

PennLinks No. 17, Chart Hills GC Biddenden, Kent, England