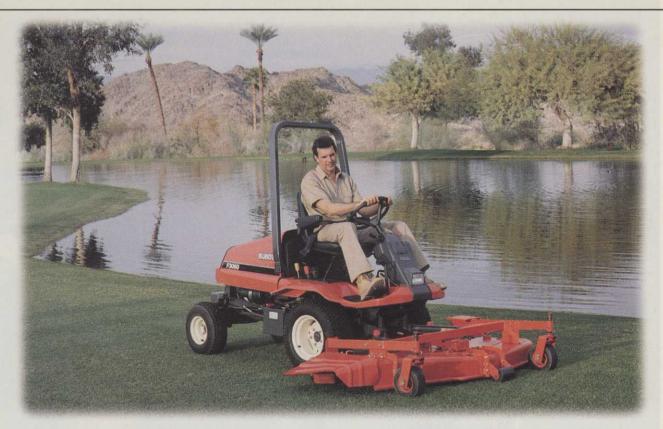

# The all-new power forwards.

We're proud to announce powerful new additions to our line-up. Our F-60 Series front mowers with features and pricing that are going to score a lot of points.

These 4WD mowers include many technological breakthroughs for increased turf performance. The Auto Assist 4WD with Dual-Acting-Overrunning clutch system

delivers turf saving traction. In forward and reverse. It automatically transfers power to all 4 wheels when you need it. So, when the going gets tough, you get traction and reduced turf damage instead of wheel spinning. Or, you can

Visibility and maneuverability will increase your productivity.

choose to

engage 4WD

A durable, independent h y d r a u l i c

on-the-go.

Available with 60"

mower or 60" rear

discharge mower.

or 72" side discharge

PTO clutch makes it possible to engage and disengage PTO driven implements on the move.

Kubota's E-TVCS diesel engines deliver maximum power while minimizing vibration and noise. And, enhanced combustion efficiency reduces fuel cost and lowers emissions.

The F-60 Series

includes 22, 25 and 30 horsepower 4-wheel drive mowers as well as a 25 horsepower 2-wheel drive model.

If you're looking for the ideal combination of comfort, power and efficiency for your team, you've just found a winning line-up.

> For more information, please write to: KUBOTA TRACTOR CORPORATION P.O. Box 2992, Dept. GCN Torrance, CA 90509-2992 or call Toll Free 1-888-4 KUBOTA ext. 407 1-888-458-2682 ext. 407

Financing available through Kubota Credit Corporation