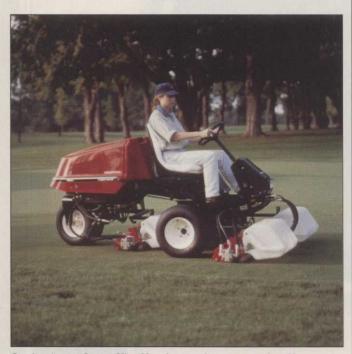

# KUBOTA RUNS CIRCLES AROUND THE COMPETITION

Kubota's FZ2100 and FZ2400 with Zero Diameter Turn (ZDT) run circles around the competition.

The power in the innovative FZ front mowers starts with 20 or 24 horsepower, Kubota liquid-cooled diesel engines and continues with the Auto Assist Differential (AAD) drive system that automatically switches between 2WD and 4WD to match operating conditions. With AAD, you get extra power to maneuver easily in wet grass and muddy conditions with the front wheels rotating freely through the tightest turns. The FZ can turn completely around in one spot without damage to the turf, cutting way down the time spent on labor-intensive hand trimming jobs.

For productivity and versatility, Kubota's

F-Series front mowers can't be beat. The F2400 is 4WD and 24 horsepower, while the F2100 is available in 2WD or 4WD, and has 20 horsepower. Both have Kubota diesel engines, and are equipped with hydrostatic rear-wheel power steering for easy handling. A wide selection of Performance Matched Implements provide the versatility. They include triplex reel, rotary, flail and mulching rear discharge mowers, rotary broom, leaf blower, snowblower, and front blade. Roomy operator's deck, tilt steering wheel, and excellent visibility increase comfort and productivity.

Your Kubota dealer can show you the complete Kubota turf equipment line with the power and maneuverability to run circles around the competition.

For more information, write to:

KUBOTA TRACTOR CORPORATION P.O. Box 2992GCN Torrance, CA 90509-2992