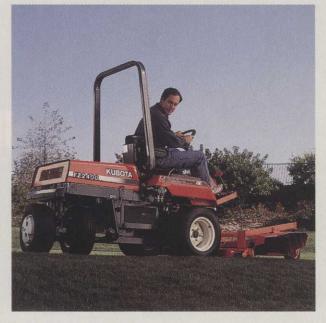

# KUBOTA RUNS CIRCLES AROUND THE COMPETITION

Kubota's FZ2100 and FZ2400 with Zero Diameter Turn (ZDT) run circles around the competition.

The power in the innovative FZ front mowers starts with 20 or 24 horsepower, Kubota liquid-cooled diesel engines and continues with the Auto Assist Differential (AAD) drive system that automatically switches between 2WD and 4WD to match operating conditions. With AAD, you get extra power to maneuver easily in wet grass and muddy conditions with the front wheels rotating freely through the tightest turns. The FZ can turn completely around in one spot without damage to the turf, cutting way down the time spent on labor-intensive hand trimming jobs.

For productivity and versatility, Kubota's

F-Series front mowers can't be beat. The F2400 is 4WD and 24 horsepower, while the F2100 is available in 2WD or 4WD, and has 20 horsepower. Both have Kubota diesel engines, and are equipped with hydrostatic rear-wheel power steering for easy handling. A wide selection of Performance Matched Implements provide the versatility. They include triplex reel, rotary, flail and mulching rear discharge mowers, rotary broom, leaf blower, snowblower, and front blade. Roomy operator's deck, tilt steering wheel, and excellent visibility increase comfort and productivity.

Your Kubota dealer can show you the complete Kubota turf equipment line with the power and maneuverability to run circles around the competition.

For more information, write to:

KUBOTA TRACTOR CORPORATION P.O. Box 2992GCN Torrance, CA 90509-2992