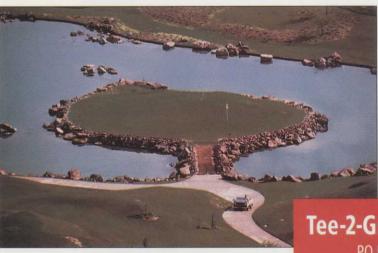

## GOLF COURSE NEWS

PennTrio No. 17, Apple Tree GC, Yakima, WA

Penncross No. 14, Coeur D'Alene Resort, Coeur D'Alene, ID

## Tour the Islands with the 'Penn Pals'

Island putting greens are indeed a beautiful, yet intimidating, sight to behold with some very unique shapes and features. They're also meant to challenge golfers. Once a player has carried the water hazard and landed on the green, he should be rewarded for his efforts. That's why, in most cases, the putting surface is one of the 'Penn Pals'... icing on the cake, so to speak.

We haven't seen the last of island greens. Now that one floats, what's next? Whatever the configuration, your Tee-2-Green distributor has the ideal creeping bentgrass for each application: Penncross... the world standard for putting greens since 1955. Penneagle... the salt tolerant grass for greens and fairways, plus PennLinks, the new choice for greens around the world.

And now, the exciting next generation of low mowing creeping bentgrasses... PENN A-1, PENN A-2, PENN A-4, PENN G-1, PENN G-2 and PENN G-6 will add a new dimension to green performance.

So, even when a player's short irons are erratic, and his putting's unpredictable, he can always count on the quality and consistency of 'Penn Pals' greens as he tours the islands.

Penncross, No. 17, PGA WEST TPC Stadium Course, La Quinta, CA

PennLinks No. 17, Chart Hills GC Biddenden, Kent, England

PO Box 250 Hubbard, OR 97032 1-800-547-0255 503-651-2130 FAX 503-651-2351