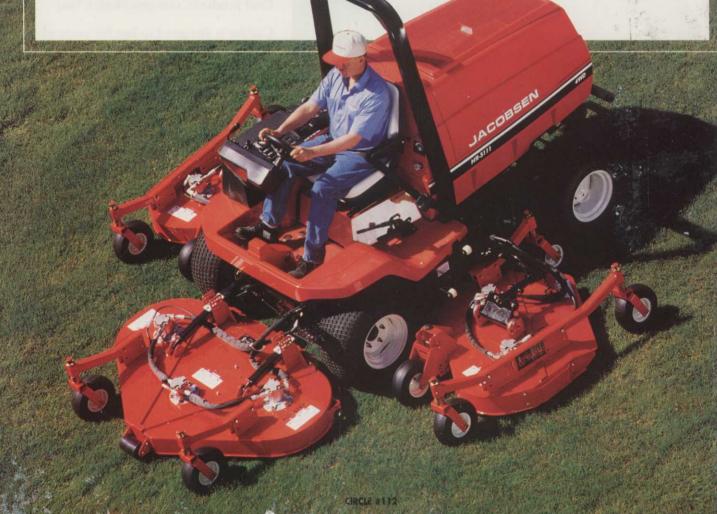

## Jake unveils new Greens King V

Jacobsen Textron has announced the Greens King V, a new generation of triplex greens mowers characterized by operator comfort, ease of maintenance and quality of cut.

Jacobsen expects superintendents will be drawn by the unit's FlashAttach, which allows reels to be changed in minutes and without tools. Changing from 11-blade to seven-blade reels for tees is as quick and easy as pulling a pin, saving time and increasing productivity.

Quieter operation and improved maneuverability are other goals the Greens King V has met, according to the manufacturer. With either the liquid-cooled 19-horse-power Kubota diesel, or the high-output 18-horsepower Briggs & Stratton Vanguard gas engine providing the power, the single-pedal, hydrostatic speed and forward/reverse control make the mower easier to operate.

Meanwhile, power steering and a rear wheel that turns inside the front wheel's radius make it easier to follow the most difficult curves and contours. In addition, ground clearance has been increased for simpler transport over bumpy terrain.

More information is available by Faxing Jacobsen at 414-637-4465.

#### CIRCLE #160

Jacobsen's new Greens King V makes mowing more comfortable.