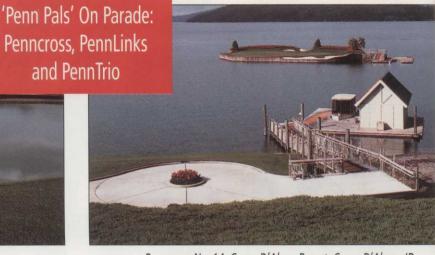

## GOLF COURSE NEWS

PennTrio No. 17, Apple Tree GC, Yakima, WA

Penncross No. 14, Coeur D'Alene Resort, Coeur D'Alene, ID

## Tour the Islands with the 'Penn Pals'

Island putting greens are indeed a beautiful, yet intimidating, sight to behold with some very unique shapes and features. They're also meant to challenge golfers. Once a player has carried the water hazard and landed on the green, he should be rewarded for his efforts. That's why, in most cases, the putting surface is one of the 'Penn Pals'... icing on the cake, so to speak.

We haven't seen the last of island greens. Now that one floats, what's next? Whatever the configuration, your Tee-2-Green distributor has the ideal creeping bentgrass for each application: Penncross... the world standard for putting greens since 1955. Penneagle... the salt tolerant grass for greens and fairways, plus PennLinks, the new choice for greens around the world.

And now, the exciting next generation of low mowing creeping bentgrasses... PENN A-1, PENN A-2, PENN A-4, PENN G-1, PENN G-2 and PENN G-6 will add a new dimension to green performance.

So, even when a player's short irons are erratic, and his putting's unpredictable, he can always count on the quality and consistency of 'Penn Pals' greens as he tours the islands.

Penncross, No. 17, PGA WEST TPC Stadium Course, La Quinta, CA

PennLinks No. 17, Chart Hills GC Biddenden, Kent, England

PO Box 250 Hubbard, OR 97032 1-800-547-0255 503-651-2130 FAX 503-651-2351