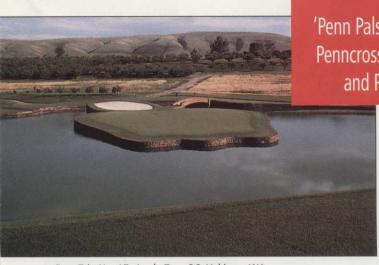

## GOLF COURSE NEWS

PennTrio No. 17, Apple Tree GC, Yakima, WA

Penncross No. 14, Coeur D'Alene Resort, Coeur D'Alene, ID

## Tour the Islands with the 'Penn Pals'

Island putting greens are indeed a beautiful, yet intimidating, sight to behold with some very unique shapes and features. They're also meant to challenge golfers. Once a player has carried the water hazard and landed on the green, he should be rewarded for his efforts. That's why, in most cases, the putting surface is one of the 'Penn Pals'... icing on the cake, so to speak.

We haven't seen the last of island greens. Now that one floats, what's next? Whatever the configuration, your Tee-2-Green distributor has the ideal creeping bentgrass for each application: Penncross... the world standard for putting greens since 1955. Penneagle... the salt tolerant grass for greens and fairways, plus PennLinks, the new choice for greens around the world.

And now, the exciting next generation of low mowing creeping bentgrasses... PENN A-1, PENN A-2, PENN A-4, PENN G-1, PENN G-2 and PENN G-6 will add a new dimension to green performance.

So, even when a player's short irons are erratic, and his putting's unpredictable, he can always count on the quality and consistency of 'Penn Pals' greens as he tours the islands.

Penncross, No. 17, PGA WEST TPC Stadium Course, La Quinta, CA

PennLinks No. 17, Chart Hills GC Biddenden, Kent, England

PO Box 250 Hubbard, OR 97032 1-800-547-0255 503-651-2130 FAX 503-651-2351