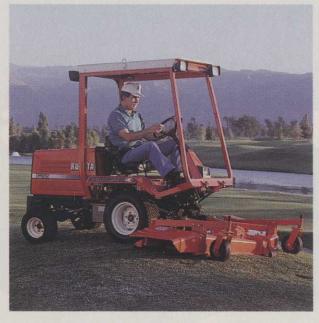

# KUBOTA RUNS CIRCLES AROUND THE COMPETITION

Kubota's FZ2100 and FZ2400 with Zero Diameter Turn (ZDT) run circles around the competition.

The power in the innovative FZ front mowers starts with 20 or 24 horsepower, Kubota liquid-cooled diesel engines and continues with the Auto Assist Differential (AAD) drive system that automatically switches between 2WD and 4WD to match operating conditions. With AAD, you get extra power to maneuver easily in wet grass and muddy conditions with the front wheels rotating freely through the tightest turns. The FZ can turn completely around in one spot without damage to the turf, cutting way down the time spent on labor-intensive hand trimming jobs.

For productivity and versatility, Kubota's

F-Series front mowers can't be beat. The F2400 is 4WD and 24 horsepower, while the F2100 is available in 2WD or 4WD, and has 20 horsepower. Both have Kubota diesel engines, and are equipped with hydrostatic rear-wheel power steering for easy handling. A wide selection of Performance Matched Implements provide the versatility. They include triplex reel, rotary, flail and mulching rear discharge mowers, rotary broom, leaf blower, snowblower, and front blade. Roomy operator's deck, tilt steering wheel, and excellent visibility increase comfort and productivity.

Your Kubota dealer can show you the complete Kubota turf equipment line with the power and maneuverability to run circles around the competition.

For more information, write to:

KUBOTA TRACTOR CORPORATION P.O. Box 2992GCN Torrance, CA 90509-2992