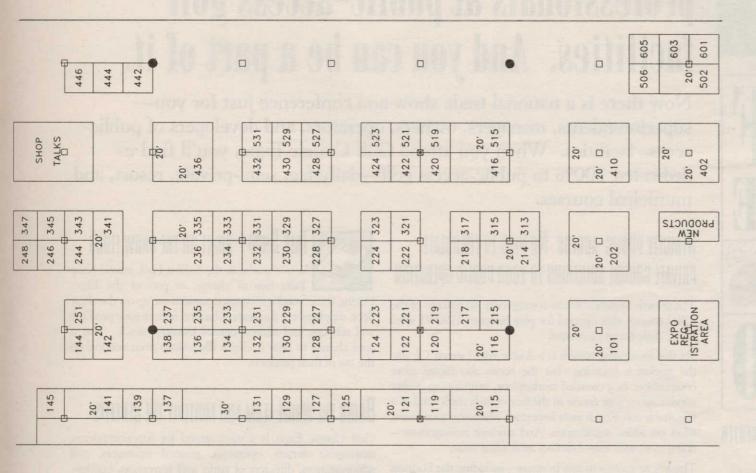

#### Floor Map



## Golf Course Expo Exhibitor Index

1 Parkway N., Ste. 400 Deerfield, IL 60015 708-940-8700, Fax 708-940-0811 800-654-8793 **BOOTH 442** 

PROFILE is a porous ceramic soil modifier that adds permanent pore space to the root zone of new and existing turf for improved drainage and reduced compaction.

AMERICAN SOCIETY OF GOLF COURSE ARCHITECTS 221 N. LaSalle St. Chicago, IL 60601 312-372-7090, Fax 312-372-6160 **BOOTH 321** 

A member of the American Society of Golf Course Architects is one by virtue of his/her knowledge of the game, training, experience, vision and inherent ability, in all ways qualified to design and prepare specifications for a course of functional and aesthetic

AQUA-TRIEVER/L&R ASSOCIATES 2 EMS W. 29 B Lane, PO Box 559 N. Webster, IN 46555 219-834-7337 **BOOTH 137**