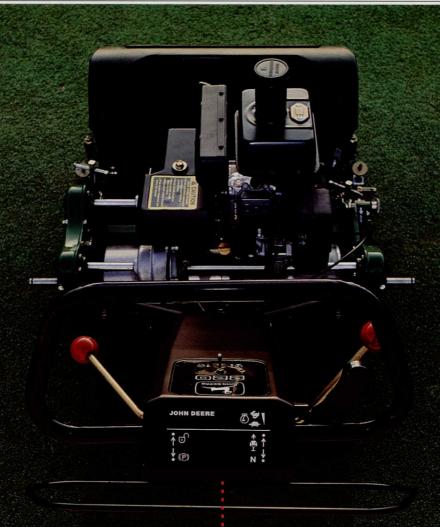

The new Workman 3000 from Toro, with its new cab-foward design, was a collaborative effort with Miles Inc. The hood is made of reinforced reaction injection molded polyurethane, provided by Miles Inc. and designed to provide better impact and corrosion resistance than sheet metal.