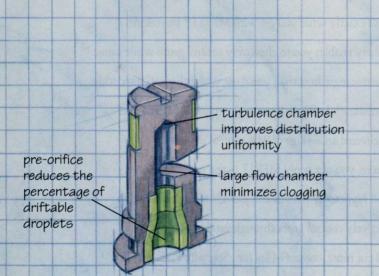

## CAUSE

You've invested in chemicals, and you want the most out of that investment. But you need to protect your turf and sensitive florals, too. Thanks to a special turbulence chamber and pre-orifice in our Turbo FloodJet® tip, you no longer have to sacrifice effective coverage for drift control – or vice versa. The Turbo FloodJet tip. There's no better way to spray.