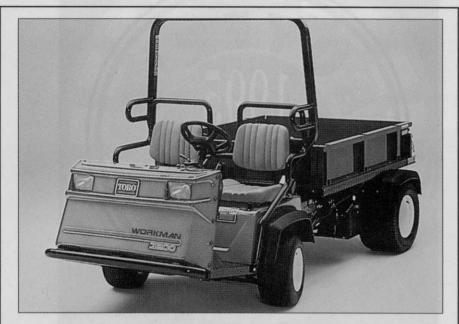

The new Workman 3000 from Toro, with its new cab-foward design, was a collaborative effort with Miles Inc. The hood is made of reinforced reaction injection molded polyurethane, provided by Miles Inc. and designed to provide better impact and corrosion resistance than sheet metal.