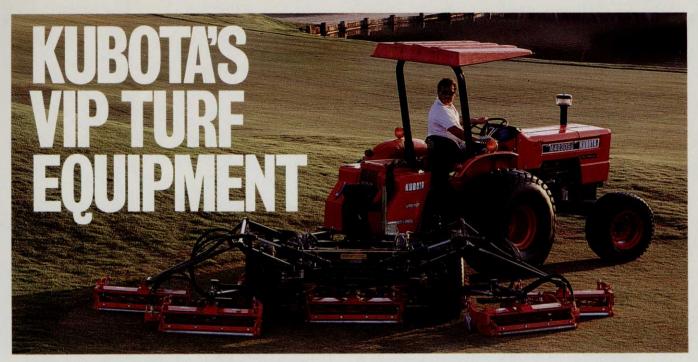

Postmaster: Send address changes to Circulation Manager, *Golf Course News*, PO Box 3047, Langhorne, PA, USA 19047-3047.

M4030SU with 5-gang Verti-Reel for high production mowing.

Kubota's precision-cutting turf equipment cuts through your turf chores in less time, with less fuel, while deliver-

ing more power and versatility.

The heavy-duty, 2WD M4030SU turf/ utility tractor is powered by a Kubota 51 horsepower liquid-cooled diesel engine. With standard features such as "creep speed" transmission (16 forward/16 reverse), hydrostatic power steering, wet disc brakes and an independent hydraulic system, this powerful special turf tractor can lift and move heavier loads and quickly attach/detach a variety of implements.

For the ultimate in maneuverability and versatility, the Kubota diesel front mower F-Series offers you hydrostatic transmission for quick, smooth operation. The 24HP F2400 and 20HP F2100 come with four-wheel drive and a front differential lock. The fuel-efficient, 2WD 20HP F2100E offers excellent visibility and power. And, the FZ2100 and

FZ2400 with 20HP and 24HP offer the exclusive combination of Zero Diameter Turn (ZDT) and Auto Assist Differential (AAD) 4-wheel drive.

Kubota has a wide

selection of Kubota performance-matched implements such as rotary, flail and real discharge mulching mowers.

Cut through your turf chores with a Kubota.

## Kubata

For more information on Kubota's versatile turf equipment that can increase your productivity, write to:

KUBOTA TRACTOR CORPORATION
P.O. Box 2992, Dept. GCN, Torrance, CA 90509-2992
Financing available through Kubota Credit Corporation