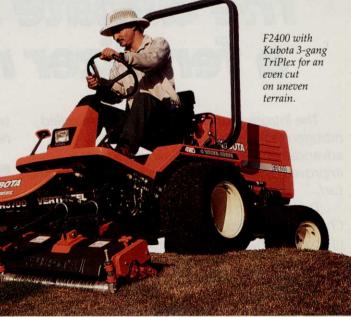

For the ultimate in maneuverability and versatility, the Kubota diesel front mower F-Series offers you hydrostatic transmission for quick, smooth operation. The 24HP F2400 and 20HP F2100 come with four-wheel drive and a front differential lock. The fuel-efficient, 2WD 20HP F2100E offers excellent visibility and power. And, the FZ2100 and

FZ2400 with 20HP and 24HP offer the exclusive combination of Zero Diameter Turn (ZDT) and Auto Assist Differential (AAD) 4-wheel drive.

Kubota has a wide

selection of Kubota performance-matched implements such as rotary, flail and real discharge mulching mowers.