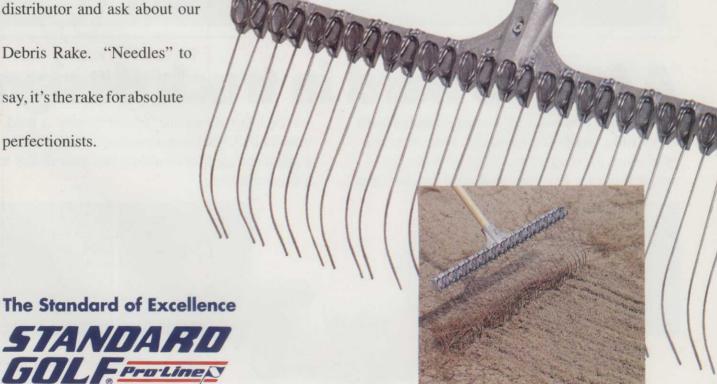

ange

Balls, Resale Golf Balls, Golf Ball

# Introducing the rake for absolute perfectionists

If you like clean, you'll love the new Debris Rake from Standard Golf. It's the latest in our complete

line of bunker and utility rakes — and the most relentless of them all. • The 20" wide cast

**Even pine** needles can't escape its tempered steel wire teeth!

aluminum head is loaded from end to end with tempered steel wire teeth that literally grab everything in their path. And the 5-foot handle makes it easy to rake those hard-to-reach places. • It's perfect for use in bunkers and other areas

where pine needles and small debris defeat ordinary

rakes. • For more information, simply contact your nearby Standard Golf

distributor and ask about our

Debris Rake. "Needles" to

perfectionists.





# A fast forward in truck design.

The all-new Jacobsen SV Series - loaded with everything, ready for anything. Built from the ground up for toughness. Designed from the operator out for superior all-around productivity.

It's the first true service vehicle system. A bold new look. A bold new statement of what utility equipment value is all about. See your dealer for a demonstration.



Jacobsen Division of Textron Inc.