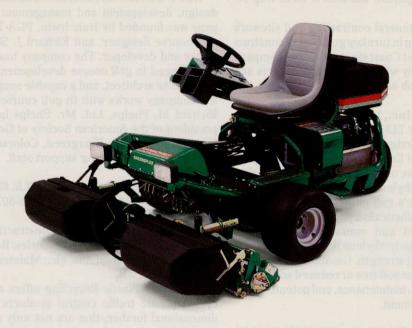

281, Santee, CA, 92071; 619-258-9899, Fax 619-258-7000, 800-971-7233.

Products/Services Offered: Construction: Surveyors' Instruments; Irrigation & Drainage: Irrigation Equipment & Supplies; Maintenance Accessories: Distance Markers, Yardage Measurement Services.

Grund Guide specializes in manufacturing custom sprinkler markers that are durable and easy to see. Our markers come in a variety of colors, have multi information capabilities and are designed to fit your specific irrigation system. We also provide measuring services from coast to coast.

Guettler & Sons, Inc., PO Box 1987, Ft. Pierce, FL, 34954; 407-461-8345, Fax 407-461-8039.

Sales Contact: Chris Nelson.

Products/Services Offered: Construction: Golf Course Builders, Renovation Services; Rolling Stock: Trenchers, Tractors,



## Everything you wanted in a greens mower.



## Almost.

### The Ransomes Greensplex™ 160

We had to draw the line at the kitchen sink. But, other than that, the Greensplex™ 160 has everything you asked for in a greens mower: a combination of quality of cut and quality performance. The Greensplex 160 hydrostatic drive assures accurate ground speed on slopes. Standard power steering delivers steady control and incredible maneuverability. Fingertip controls provide maximum comfort and easy operation.

In addition, it is easy to service with features such as interchangeable cutting heads and on-board backlapping. Available in both gas and diesel.

You no longer have to choose between quality of cut and quality of performance in a greens mower. The Ransomes Greensplex 160 offers the highes