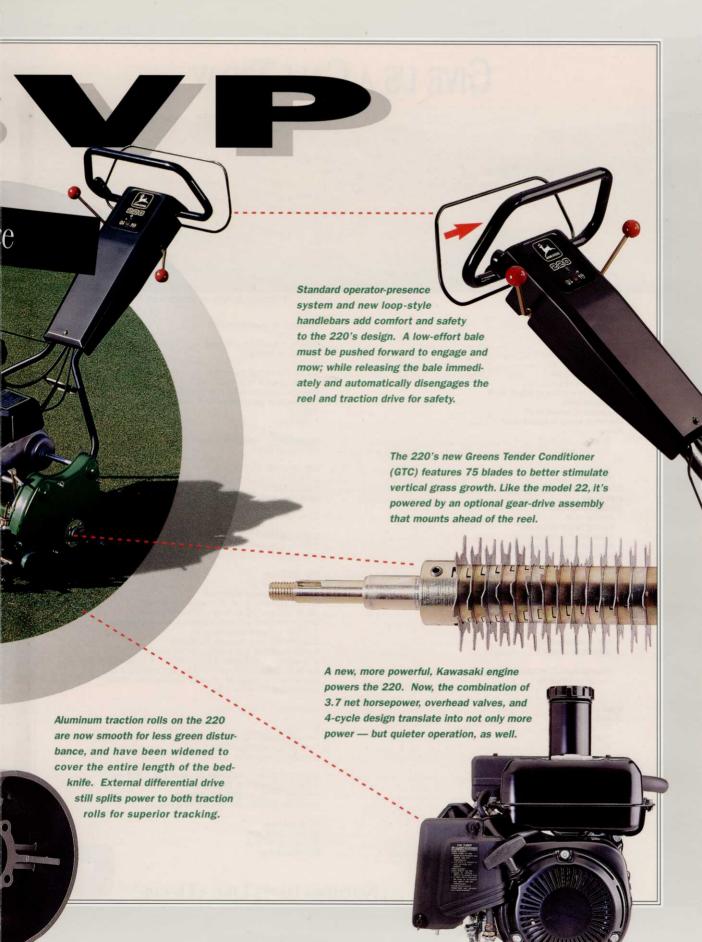

er standard—ANSI B71.4-1990. As the certified successor to the popular John Deere 22, the 220 brings you a host of new design advantages. Take time to learn more about this exciting new mower, then call 800/503-3373 for more information or the location of your nearest John Deere Golf & Turf distributor.



A John Deere-manufactured 11-bladed reel is now standard on the 220 — delivering not only improved durability, but also improved frequency of clip for a better quality cut.



A new machine-grooved front roller delivers more durability and precision. Cut from solid bar stock, it's stronger and stays in-round better for a more consistent quality of cut.



Redesigned controls make the 220 easier to operate. The engine on/off switch is now located near the handlebars for easier access.





## GIVE US A CALL TODAY



Photographed at Blackwolf Run, Kohler, Wis.

| Engine                                                       |                                                                   |
|--------------------------------------------------------------|-------------------------------------------------------------------|
| Type                                                         | Kawasaki, air-cooled FE120G                                       |
| Cycle                                                        | 4                                                                 |
| Bore and stroke                                              | 2.36 in. 1.73 in. (60 x 44mm)                                     |
| Piston displacement