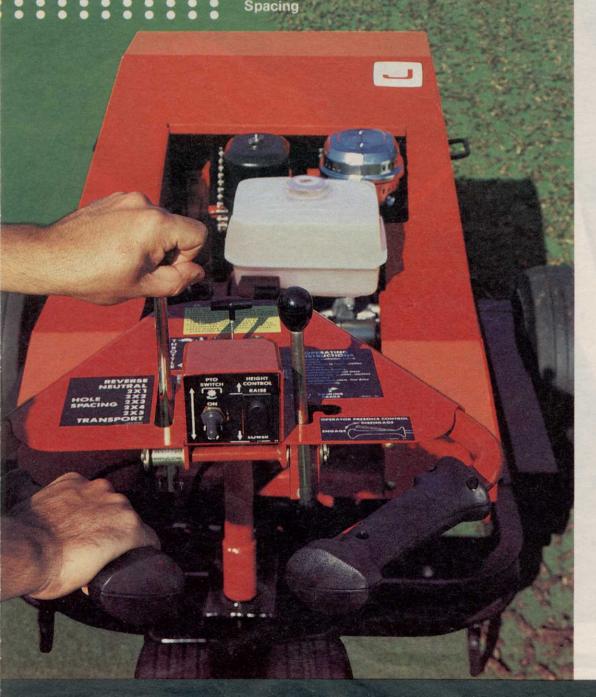

5" x 2" Spacing

4" x 2" Spacing

3" x 2" Spacing

2" x 2" Spacing

1" x 2"

With the two new Jacobsen Aero King aerators, you get the widest selection of hole spacings on the market to handle changing aeration needs quickly and easily. Simply shift gears to select just the right pattern for the job.

Most convenient controls in the industry. Unlike competitive units, the self-propelled

T1224 puts all controls at the operator's fingertips for easier operation and increased productivity.

Lower overall maintenance costs.