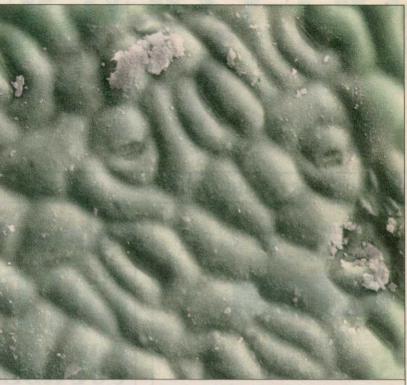

Daconil 2787° fungicide after a 4" rain stress (SEM - 270X)†

Best-performing imitator\* after a 4" rain stress (SEM-270X)†

Scanning electron microscopy of treated plant samples lets you see why for yourself. Just compare Daconil 2787, with its exclusive Weather Stik™ formulation, to one of its imitators, and you can see how much better and more evenly Daconil 2787 sticks and stays, even after the equivalent of a four inch rain.