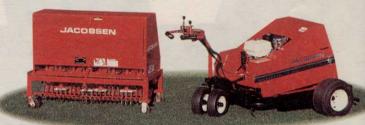

5" x 2" Spacing

4" x 2" Spacing

3" x 2" Spacing

2" x 2" Spacing

1" x 2"

With the two new Jacobsen Aero King aerators, you get the widest selection of hole spacings on the market to handle changing aeration needs quickly and easily. Simply shift gears to select just the right pattern for the job.

Most convenient controls in the industry. Unlike competitive units, the self-propelled

T1224 puts all controls at the operator's fingertips for easier operation and increased productivity.

Lower overall maintenance costs.

and more economical to maintain than gear-driven units.

They also cover more ground in an hour than competitors, giving you the best overall aerator value.

The tractor mounted PT2448, with its 48" width, is small enough for greens but big enough for fairways and tees. The PT2448 features a storage frame and castors for fast, easy hook-up to an 18+ hp tractor.

To see just how much a single aerator can do, ask your Jacobsen distributor for a demonstration today.

THE PROFESSIONAL'S CHOICE ON TURF.

JACOBSEN TEXTRON

Jacobsen Division of Textron Inc.

NOW, CHANGING HOLE PATTERNS IS AS EASY AS 1, 2, 3, 4, 5.