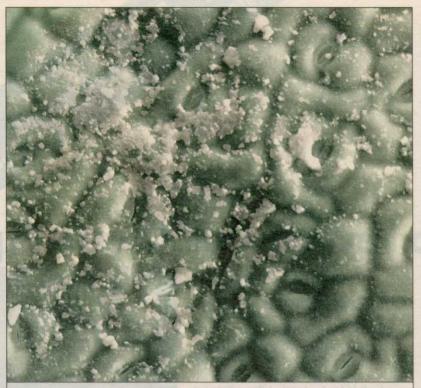

Daconil 2787° fungicide after a 4" rain stress (SEM - 270X)†

Best-performing imitator\* after a 4" rain stress (SEM-270X)†

Scanning electron microscopy of treated plant samples lets you see why for yourself. Just compare Daconil 2787, with its exclusive Weather Stik™ formulation, to one of its imitators, and you can see how much better and more evenly Daconil 2787 sticks and stays, even after the equivalent of a four inch rain.