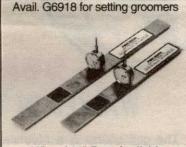

### ACCU-GAGE®

NEW! LIFETIME WARRANTY ON BARS WITH **DURA-COAT®** 

ACCU-GAGE is a precision tool for making highly accurate height-ofcut measurements on greensmowers or other precision mowers. AVAILABLE IN 15", 18", and 24" bars.

Our LIGHTWEIGHT and RIGID aluminum bars are now treated with DURA-COAT. DURA-COAT wears better than tool steel and enables us to offer this unique LIFETIME WARRANTY. In addition, all replacement bars are treated with DURA-COAT, and have a LIFETIME WARRANTY.

To order call 1-800-253-2112 or fax 1-313-429-3985.

CISION TOOL PRODUCTS CO Bethel Church Rd. • Saline, MI 48176

CIRCLE #159

CIRCLE #161

President

P.O. Box 285 55 South Park Street Montclair, NJ 07042

Rees Jones, Inc. GOLF COURSE DESIGN